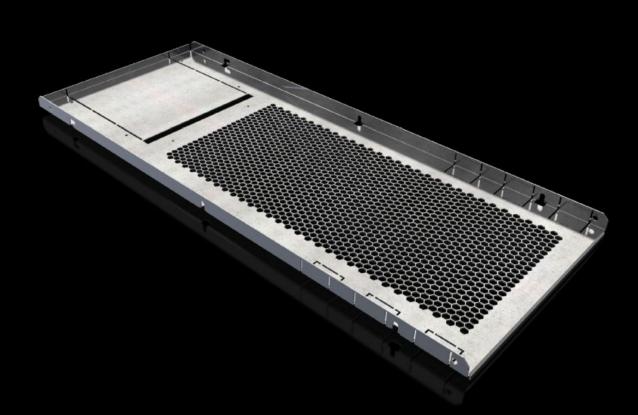

## SV 9683.448 - Compartment divider for VX

For the horizontal separation of compartments.

#### Features

| Model No.                     | SV 9683.448                                                                                                                                                                                                                                                                                                                                                                                                     |
|-------------------------------|-----------------------------------------------------------------------------------------------------------------------------------------------------------------------------------------------------------------------------------------------------------------------------------------------------------------------------------------------------------------------------------------------------------------|
| Design                        | With louvres                                                                                                                                                                                                                                                                                                                                                                                                    |
| Product description           | For the horizontal separation of compartments. In combination with<br>the side panels, this creates Form separation to Form 1 to 4. For<br>attachment to the compartment side panel or the enclosure section<br>The integral cut-outs with pre-punched knock-out option are used<br>for the vertical routing of control lines or cable ducts and for the<br>routing of distribution busbars or connection kits. |
| Material                      | Sheet steel, 1.5 mm                                                                                                                                                                                                                                                                                                                                                                                             |
| Surface finish                | Zinc-plated                                                                                                                                                                                                                                                                                                                                                                                                     |
| Supply includes               | Assembly parts                                                                                                                                                                                                                                                                                                                                                                                                  |
| Assembly instruction          | For assembling compartments as internal Form separation, compartment side panels are required                                                                                                                                                                                                                                                                                                                   |
| Dimensions                    | Width: 311 mm<br>Depth: 780 mm                                                                                                                                                                                                                                                                                                                                                                                  |
| To fit                        | Width: = 400 mm<br>Depth: = 800 mm                                                                                                                                                                                                                                                                                                                                                                              |
| Packs of                      | 2 pc(s).                                                                                                                                                                                                                                                                                                                                                                                                        |
| Net weight                    | 4                                                                                                                                                                                                                                                                                                                                                                                                               |
| Gross weight                  | 4.9                                                                                                                                                                                                                                                                                                                                                                                                             |
| PCF per pack (cradle-to-gate) | 18.1 kg CO2 eq (Cat B)                                                                                                                                                                                                                                                                                                                                                                                          |
| Note on PCF category          | Category B: PCF value (cradle-to-gate) based on the product weight, approximately calculated and self-declared                                                                                                                                                                                                                                                                                                  |
| Customs tariff number         | 73269098                                                                                                                                                                                                                                                                                                                                                                                                        |
| EAN                           | 4028177936409                                                                                                                                                                                                                                                                                                                                                                                                   |
| ETIM 9                        | EC002525                                                                                                                                                                                                                                                                                                                                                                                                        |
|                               |                                                                                                                                                                                                                                                                                                                                                                                                                 |