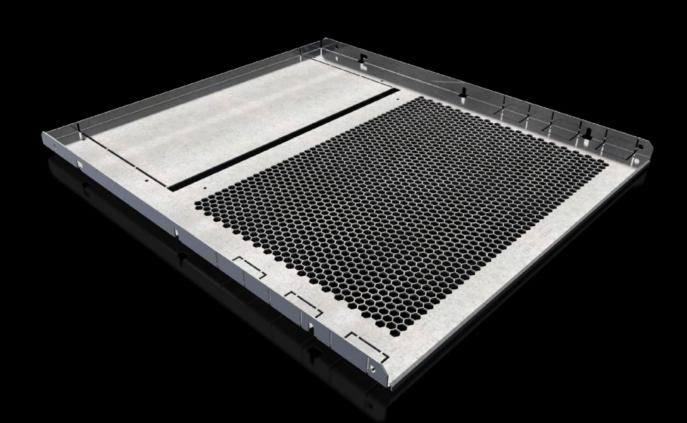

## SV 9683.466 - Compartment divider for VX

For the horizontal separation of compartments.

#### Features

| Model No.                     | SV 9683.466                                                                                                                                                                                                                                                                                                                                                                                                     |
|-------------------------------|-----------------------------------------------------------------------------------------------------------------------------------------------------------------------------------------------------------------------------------------------------------------------------------------------------------------------------------------------------------------------------------------------------------------|
| Design                        | With louvres                                                                                                                                                                                                                                                                                                                                                                                                    |
| Product description           | For the horizontal separation of compartments. In combination with<br>the side panels, this creates Form separation to Form 1 to 4. For<br>attachment to the compartment side panel or the enclosure section<br>The integral cut-outs with pre-punched knock-out option are used<br>for the vertical routing of control lines or cable ducts and for the<br>routing of distribution busbars or connection kits. |
| Material                      | Sheet steel, 1.5 mm                                                                                                                                                                                                                                                                                                                                                                                             |
| Surface finish                | Zinc-plated                                                                                                                                                                                                                                                                                                                                                                                                     |
| Supply includes               | Assembly parts                                                                                                                                                                                                                                                                                                                                                                                                  |
| Assembly instruction          | For assembling compartments as internal Form separation, compartment side panels are required                                                                                                                                                                                                                                                                                                                   |
| Dimensions                    | Width: 511 mm<br>Depth: 580 mm                                                                                                                                                                                                                                                                                                                                                                                  |
| To fit                        | Width: = 600 mm<br>Depth: = 600 mm                                                                                                                                                                                                                                                                                                                                                                              |
| Packs of                      | 2 pc(s).                                                                                                                                                                                                                                                                                                                                                                                                        |
| Net weight                    | 5.22                                                                                                                                                                                                                                                                                                                                                                                                            |
| Gross weight                  | 5.82                                                                                                                                                                                                                                                                                                                                                                                                            |
| PCF per pack (cradle-to-gate) | 22.2 kg CO2 eq (Cat B)                                                                                                                                                                                                                                                                                                                                                                                          |
| Note on PCF category          | Category B: PCF value (cradle-to-gate) based on the product weight approximately calculated and self-declared                                                                                                                                                                                                                                                                                                   |
| Customs tariff number         | 73269098                                                                                                                                                                                                                                                                                                                                                                                                        |
| EAN                           | 4028177936386                                                                                                                                                                                                                                                                                                                                                                                                   |
| ETIM 9                        | EC002525                                                                                                                                                                                                                                                                                                                                                                                                        |
|                               |                                                                                                                                                                                                                                                                                                                                                                                                                 |