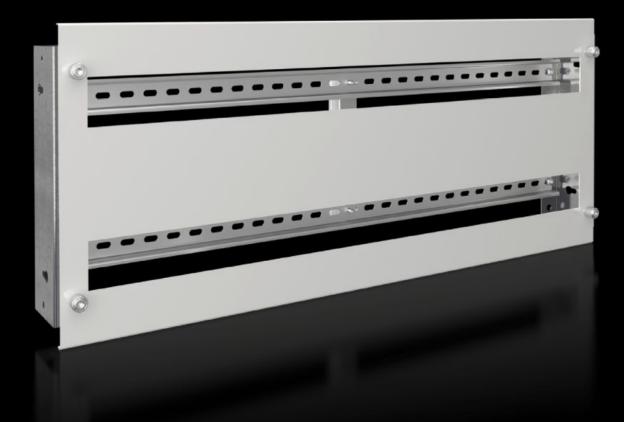

# SV 9683.783 - Support frame for DIN rail-mounted devices

Support frame set for accepting DIN rail-mounted devices (e.g. MCBs).

#### **Features**

| Model No.                     | SV 9683.783                                                                                                                                                                                                                                                                                                                                                                                                |
|-------------------------------|------------------------------------------------------------------------------------------------------------------------------------------------------------------------------------------------------------------------------------------------------------------------------------------------------------------------------------------------------------------------------------------------------------|
| Product description           | Support frame set for accepting DIN rail-mounted devices (e.g. MCBs). The support rails are fastened with two mounting brackets to the compartment side panel. The cover is fastened to the support frame with knurled screws. In combination with functional space dividers, partial mounting plates and side panel modules, internal compartmentalisation in accordance with Form 2, 3 or 4 is possible. |
| Material                      | Support frame: Sheet steel, zinc-plated, passivated, 1.5 mm<br>Cover: Sheet steel, spray finished, 1.5 mm                                                                                                                                                                                                                                                                                                  |
| Supply includes               | Support rails 2 mounting brackets 1 cover with cut-out Assembly parts                                                                                                                                                                                                                                                                                                                                      |
| For compartment height        | 300 mm                                                                                                                                                                                                                                                                                                                                                                                                     |
| To fit                        | Width: = 800 mm                                                                                                                                                                                                                                                                                                                                                                                            |
| No. of pitch units 17.5 mm    | 2 x 36                                                                                                                                                                                                                                                                                                                                                                                                     |
| Packs of                      | 1 pc(s).                                                                                                                                                                                                                                                                                                                                                                                                   |
| Net weight                    | 4                                                                                                                                                                                                                                                                                                                                                                                                          |
| Gross weight                  | 4.3                                                                                                                                                                                                                                                                                                                                                                                                        |
| PCF per pack (cradle-to-gate) | 16.4 kg CO2 eq (Cat B)                                                                                                                                                                                                                                                                                                                                                                                     |
| Note on PCF category          | Category B: PCF value (cradle-to-gate) based on the product weight, approximately calculated and self-declared                                                                                                                                                                                                                                                                                             |
| Customs tariff number         | 39269097                                                                                                                                                                                                                                                                                                                                                                                                   |
| EAN                           | 4028177937338                                                                                                                                                                                                                                                                                                                                                                                              |
| ETIM 9                        | EC002270                                                                                                                                                                                                                                                                                                                                                                                                   |
| ECLASS 8.0                    | 27400613                                                                                                                                                                                                                                                                                                                                                                                                   |
|                               |                                                                                                                                                                                                                                                                                                                                                                                                            |