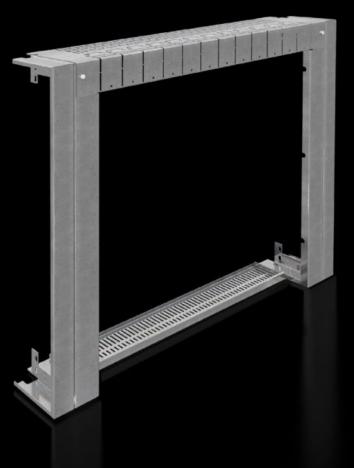

## SV 9684.980 - Contact hazard protection cover plate for enclosures with NH slimline fuse-switch disconnectors

To cover outgoing sections with NH slimline fuse-switch disconnectors so that they are safe from finger contact.

## Features

| Model No.                     | SV 9684.980                                                                                                                                                              |  |
|-------------------------------|--------------------------------------------------------------------------------------------------------------------------------------------------------------------------|--|
| Product description           | To cover outgoing sections with NH slimline fuse-switch disconnectors and busbar system in the rear enclosure section so that they are safe from finger contact (IP 2X). |  |
| Material                      | Sheet steel, 1.5 mm                                                                                                                                                      |  |
| Surface finish                | Zinc-plated                                                                                                                                                              |  |
| Supply includes               | 4 side panels (left/right side)<br>2 side panels (top/bottom)<br>Assembly parts                                                                                          |  |
| Usable width for Flat-PLS     | 600 mm                                                                                                                                                                   |  |
| Note                          | The specified installation width when using the contact hazard protection cover only applies when using busbar support 9686.060/9686.070                                 |  |
| To fit                        | Enclosure type: TS<br>Width: = 800 mm                                                                                                                                    |  |
| Packs of                      | 1 pc(s).                                                                                                                                                                 |  |
| Net weight                    | 5.84                                                                                                                                                                     |  |
| Gross weight                  | 6.74                                                                                                                                                                     |  |
| PCF per pack (cradle-to-gate) | 25.7 kg CO2 eq (Cat B)                                                                                                                                                   |  |
| Note on PCF category          | Category B: PCF value (cradle-to-gate) based on the product weigh approximately calculated and self-declared                                                             |  |
| Customs tariff number         | 73269098                                                                                                                                                                 |  |
| EAN                           | 4028177936812                                                                                                                                                            |  |
|                               |                                                                                                                                                                          |  |