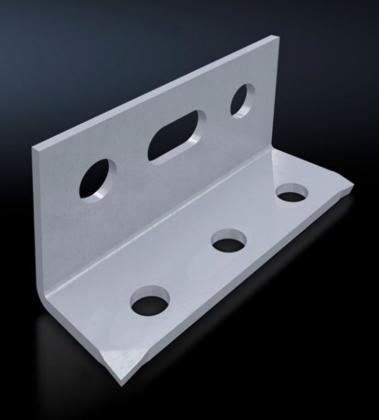

## SV 9686.350 - PE/PEN angle bracket for VX

For attaching the PE/PEN busbar 30 x 5, 30 x 10, 40 x 10 and 80 x 10 mm.

#### **Features**

| Model No.             | SV 9686.350                                               |
|-----------------------|-----------------------------------------------------------|
| Product description   | For attaching the PE/PEN busbar to the enclosure section. |
| Material              | Sheet steel, 3.0 mm                                       |
| Supply includes       | Assembly parts                                            |
| Packs of              | 2 pc(s).                                                  |
| Net weight            | 0.412                                                     |
| Gross weight          | 0.536                                                     |
| Customs tariff number | 73182900                                                  |
| EAN                   | 4028177935976                                             |
| ETIM 9                | EC002270                                                  |
| ECLASS 8.0            | 27409221                                                  |
|                       |                                                           |