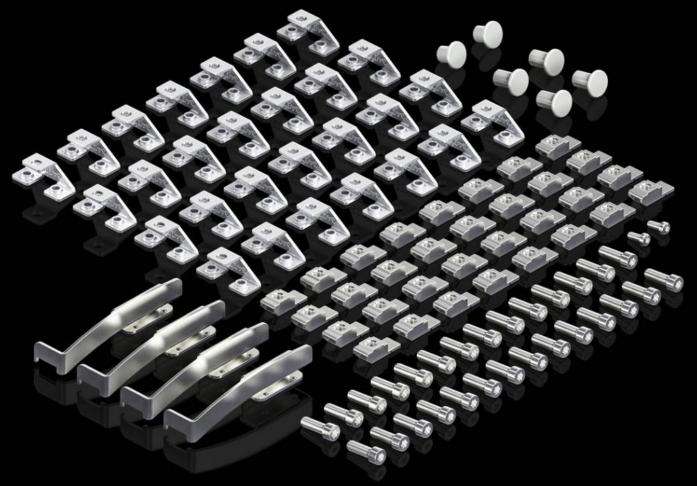

### SV 9686.410 - Arc flash kit, class A for VX

To achieve arc flash class A.

#### Features

| Model No.             | SV 9686.410                                                                                                                                                                    |
|-----------------------|--------------------------------------------------------------------------------------------------------------------------------------------------------------------------------|
| Design                | for two-door VX                                                                                                                                                                |
| Product description   | To achieve arc flash class A (human safety) to IEC/TR 61 641.<br>Suitable for two enclosure panels.                                                                            |
| Material              | Steel<br>Plastic                                                                                                                                                               |
| Supply includes       | 4 plugs for roof plate<br>4 warning stickers<br>Certificate<br>Assembly parts<br>28 enclosure panel holders<br>2 plugs for roof plate<br>4 reinforcements for door locking bar |
| Packs of              | 1 pc(s).                                                                                                                                                                       |
| Net weight            | 1.4                                                                                                                                                                            |
| Gross weight          | 1.426                                                                                                                                                                          |
| Customs tariff number | 83024900                                                                                                                                                                       |
| EAN                   | 4028177962675                                                                                                                                                                  |
| ETIM 9                | EC002498                                                                                                                                                                       |
| ECLASS 8.0            | 27142423                                                                                                                                                                       |
|                       |                                                                                                                                                                                |