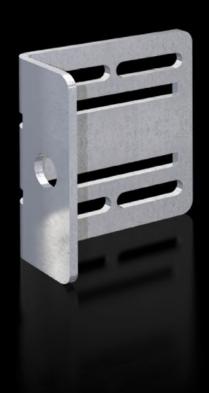

## SV 9686.495 - Angle bracket for support set (stabiliser)

For positioning and securing the holder set (stabiliser) to the enclosure section.

#### **Features**

| Model No.             | SV 9686.495                                                                                                                                                      |
|-----------------------|------------------------------------------------------------------------------------------------------------------------------------------------------------------|
| Product description   | For positioning and securing the holder set (stabiliser) to the enclosure section.                                                                               |
| Material              | Sheet steel, zinc-plated                                                                                                                                         |
| Supply includes       | Assembly parts                                                                                                                                                   |
| Note                  | An angle bracket consists of one bracket to be fastened to the enclosure section or the compartment side panel, and one bracket for mounting plastic stabilisers |
| Packs of              | 4 pc(s).                                                                                                                                                         |
| Net weight            | 1.06                                                                                                                                                             |
| Gross weight          | 1.1                                                                                                                                                              |
| Customs tariff number | 73182900                                                                                                                                                         |
| EAN                   | 4028177943902                                                                                                                                                    |
| ETIM 9                | EC002270                                                                                                                                                         |
| ECLASS 8.0            | 27409221                                                                                                                                                         |