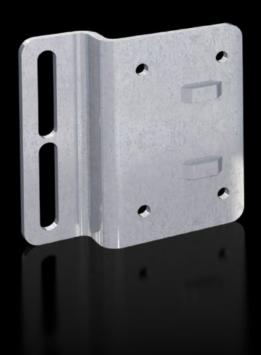

## SV 9686.495 - Angle bracket for support set (stabiliser)

For positioning and securing the holder set (stabiliser) to the enclosure section.

#### **Features**

| Model No.             | SV 9686.495                                                                                                                                                      |
|-----------------------|------------------------------------------------------------------------------------------------------------------------------------------------------------------|
| Product description   | For positioning and securing the holder set (stabiliser) to the enclosure section.                                                                               |
| Material              | Sheet steel, zinc-plated                                                                                                                                         |
| Supply includes       | Assembly parts                                                                                                                                                   |
| Note                  | An angle bracket consists of one bracket to be fastened to the enclosure section or the compartment side panel, and one bracket for mounting plastic stabilisers |
| Packs of              | 4 pc(s).                                                                                                                                                         |
| Net weight            | 1.06                                                                                                                                                             |
| Gross weight          | 1.1                                                                                                                                                              |
| Customs tariff number | 73182900                                                                                                                                                         |
| EAN                   | 4028177943902                                                                                                                                                    |
| ETIM 9                | EC002270                                                                                                                                                         |
| ECLASS 8.0            | 27409221                                                                                                                                                         |