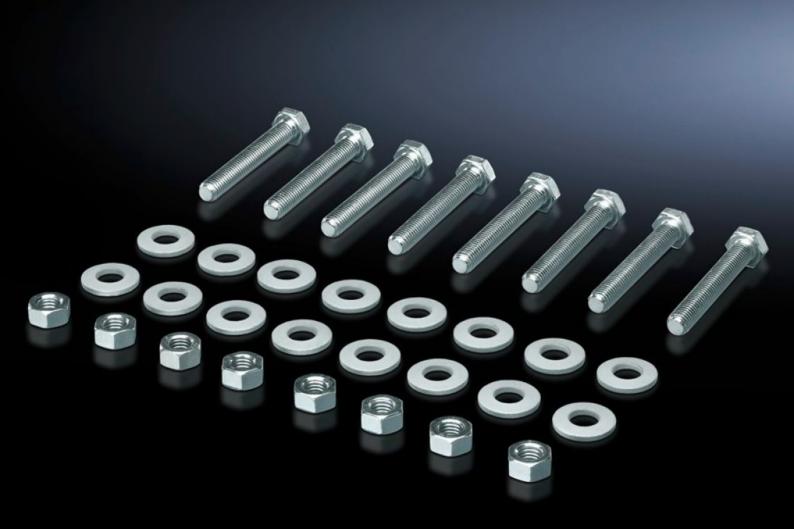

## SV 9686.811 - Screw for connection components

For connecting connection brackets and a connector kit (may be used for 3-pole and 4-pole connector kits).

## **Features**

| Model No.             | SV 9686.811                                                                |
|-----------------------|----------------------------------------------------------------------------|
| Product description   | For connecting components such as connection brackets and connection kits. |
| Material              | Sheet steel, zinc-plated                                                   |
| Supply includes       | 8 nuts and 16 washers.                                                     |
| Dimensions            | Thread length: 110 mm                                                      |
| Packs of              | 8 pc(s).                                                                   |
| Customs tariff number | 73181900                                                                   |
| EAN                   | 4028177982246                                                              |
| ETIM 9                | EC003861                                                                   |
| ECLASS 8.0            | 27400613                                                                   |