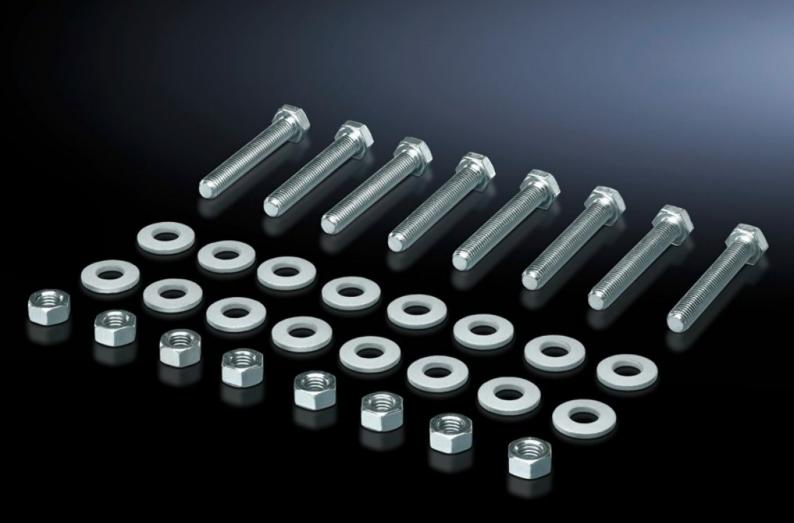

## SV 9686.813 - Screw for connection components

For connecting connection brackets and a connector kit (may be used for 3-pole and 4-pole connector kits).

## **Features**

| Model No.             | SV 9686.813                                                                |
|-----------------------|----------------------------------------------------------------------------|
| Product description   | For connecting components such as connection brackets and connection kits. |
| Material              | Sheet steel, zinc-plated                                                   |
| Supply includes       | 8 nuts and 16 washers.                                                     |
| Dimensions            | Thread: M10<br>Thread length: 130 mm                                       |
| Packs of              | 8 pc(s).                                                                   |
| Customs tariff number | 73181900                                                                   |
| EAN                   | 4028177982239                                                              |
| ETIM 9                | EC003861                                                                   |
| ECLASS 8.0            | 27400613                                                                   |