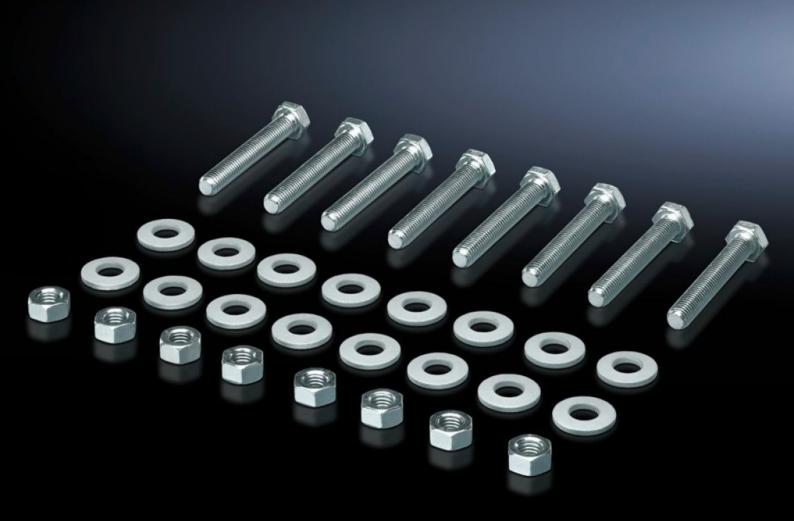

## SV 9686.815 - Screw for connection components

For connecting connection brackets and a connector kit (may be used for 3-pole and 4-pole connector kits).

## **Features**

| Model No.             | SV 9686.815                                                                |
|-----------------------|----------------------------------------------------------------------------|
| Product description   | For connecting components such as connection brackets and connection kits. |
| Material              | Sheet steel, zinc-plated                                                   |
| Supply includes       | 8 nuts and 16 washers.                                                     |
| Dimensions            | Thread: M10<br>Thread length: 150 mm                                       |
| Packs of              | 8 pc(s).                                                                   |
| Customs tariff number | 73181900                                                                   |
| EAN                   | 4028177981454                                                              |
| ETIM 9                | EC003861                                                                   |
| ECLASS 8.0            | 27400613                                                                   |