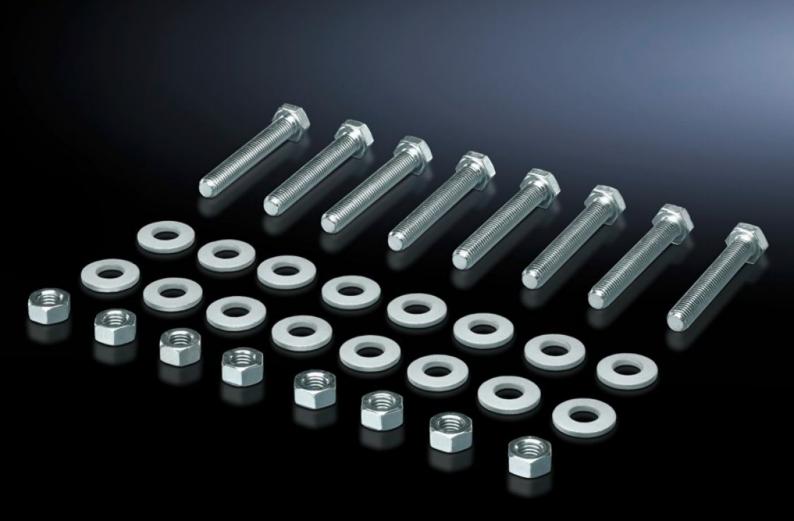

## SV 9686.816 - Screw for connection components

For connecting connection brackets and a connector kit (may be used for 3-pole and 4-pole connector kits).

## **Features**

| Model No.             | SV 9686.816                                                                |
|-----------------------|----------------------------------------------------------------------------|
| Product description   | For connecting components such as connection brackets and connection kits. |
| Material              | Sheet steel, zinc-plated                                                   |
| Supply includes       | 8 nuts and 16 washers.                                                     |
| Dimensions            | Thread: M10<br>Thread length: 160 mm                                       |
| Packs of              | 8 pc(s).                                                                   |
| Customs tariff number | 73181900                                                                   |
| EAN                   | 4028177981447                                                              |
| ETIM 9                | EC003861                                                                   |
| ECLASS 8.0            | 27400613                                                                   |