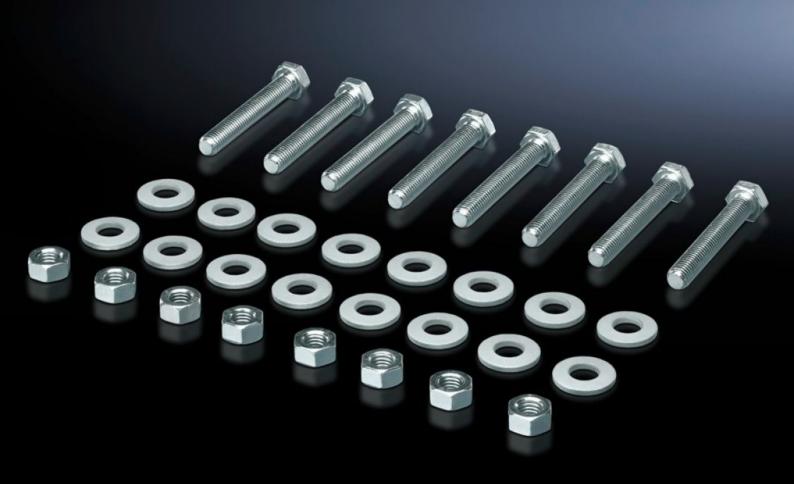

## SV 9686.830 - Screw for connection components

For connecting connection brackets and a connector kit (may be used for 3-pole and 4-pole connector kits).

## Features

| Model No.             | SV 9686.830                                                                |
|-----------------------|----------------------------------------------------------------------------|
| Product description   | For connecting components such as connection brackets and connection kits. |
| Material              | Sheet steel, zinc-plated                                                   |
| Supply includes       | 8 nuts and 16 washers.                                                     |
| Dimensions            | Thread: M10<br>Thread length: 35 mm                                        |
| Packs of              | 8 pc(s).                                                                   |
| Customs tariff number | 73181900                                                                   |
| EAN                   | 4028177981508                                                              |
| ETIM 9                | EC003861                                                                   |
| ECLASS 8.0            | 27400613                                                                   |
|                       |                                                                            |