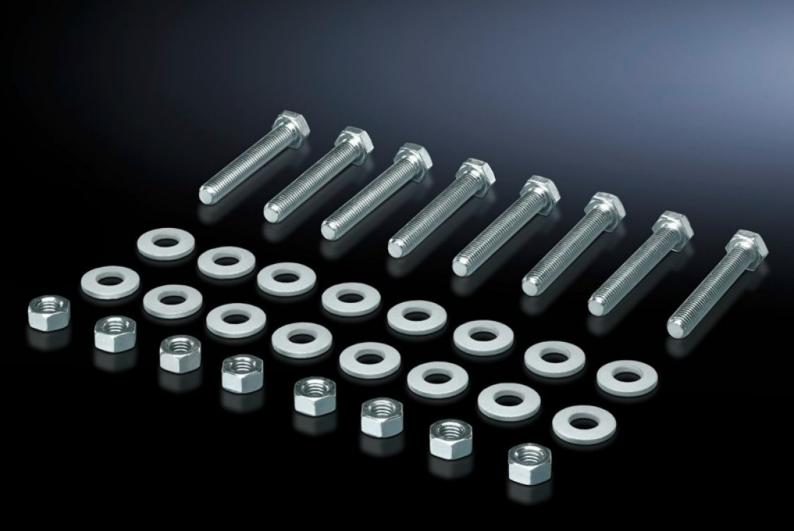

## SV 9686.845 - Screw for connection components

For connecting connection brackets and a connector kit (may be used for 3-pole and 4-pole connector kits).

## **Features**

| Model No.                     | SV 9686.845                                                                                                    |
|-------------------------------|----------------------------------------------------------------------------------------------------------------|
| Product description           | For connecting components such as connection brackets and connection kits.                                     |
| Material                      | Sheet steel, zinc-plated                                                                                       |
| Supply includes               | 8 nuts and 16 washers.                                                                                         |
| Dimensions                    | Thread: M10<br>Thread length: 45 mm                                                                            |
| Packs of                      | 8 pc(s).                                                                                                       |
| Net weight                    | 0.4                                                                                                            |
| Gross weight                  | 0.451                                                                                                          |
| PCF per pack (cradle-to-gate) | 1.7 kg CO2 eq (Cat B)                                                                                          |
| Note on PCF category          | Category B: PCF value (cradle-to-gate) based on the product weight, approximately calculated and self-declared |
| Customs tariff number         | 73181900                                                                                                       |
| EAN                           | 4028177950245                                                                                                  |
| ETIM 9                        | EC002270                                                                                                       |
| ECLASS 8.0                    | 27400613                                                                                                       |