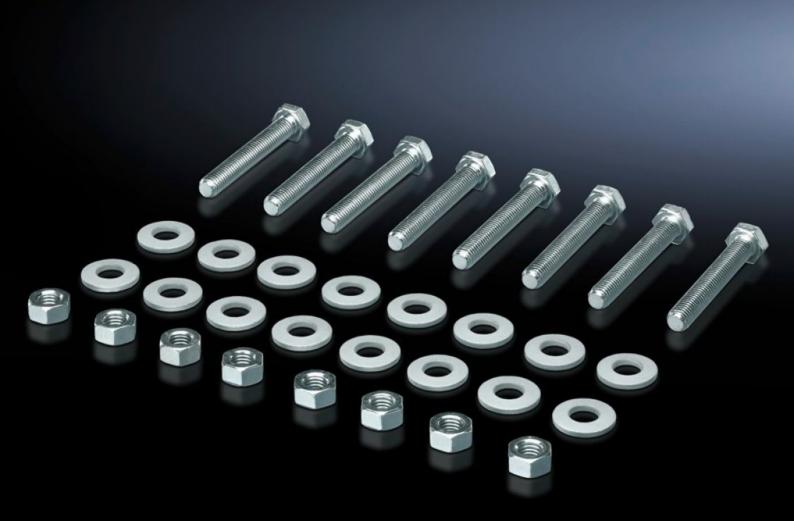

## SV 9686.855 - Screw for connection components

For connecting connection brackets and a connector kit (may be used for 3-pole and 4-pole connector kits).

## **Features**

| Model No.             | SV 9686.855                                                                |
|-----------------------|----------------------------------------------------------------------------|
| Product description   | For connecting components such as connection brackets and connection kits. |
| Material              | Sheet steel, zinc-plated                                                   |
| Supply includes       | 8 nuts and 16 washers.                                                     |
| Dimensions            | Thread: M10<br>Thread length: 65 mm                                        |
| Packs of              | 8 pc(s).                                                                   |
| Customs tariff number | 73181900                                                                   |
| EAN                   | 4028177981492                                                              |
| ETIM 9                | EC003861                                                                   |
| ECLASS 8.0            | 27400613                                                                   |