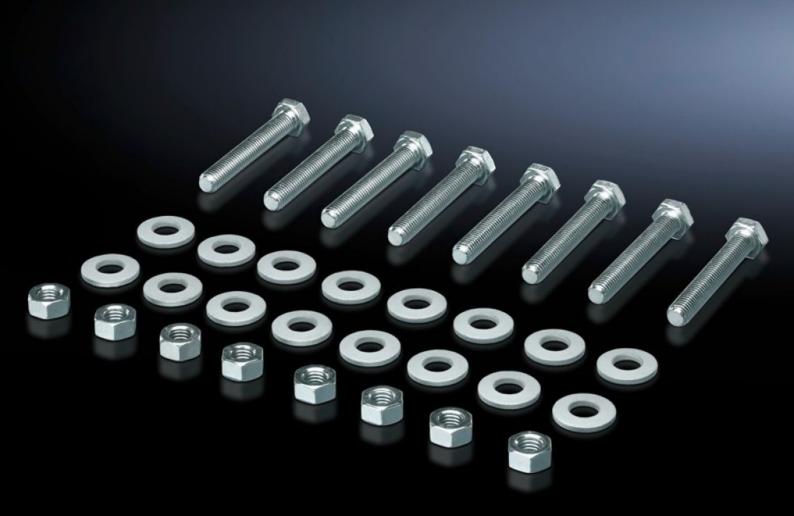

## SV 9686.870 - Screw for connection components

For connecting connection brackets and a connector kit (may be used for 3-pole and 4-pole connector kits).

## **Features**

| Model No.             | SV 9686.870                                                                |
|-----------------------|----------------------------------------------------------------------------|
| Product description   | For connecting components such as connection brackets and connection kits. |
| Material              | Sheet steel, zinc-plated                                                   |
| Supply includes       | 8 nuts and 16 washers.                                                     |
| Dimensions            | Thread: M10<br>Thread length: 75 mm                                        |
| Packs of              | 8 pc(s).                                                                   |
| Customs tariff number | 73181900                                                                   |
| EAN                   | 4028177981485                                                              |
| ETIM 9                | EC003861                                                                   |
| ECLASS 8.0            | 27400613                                                                   |