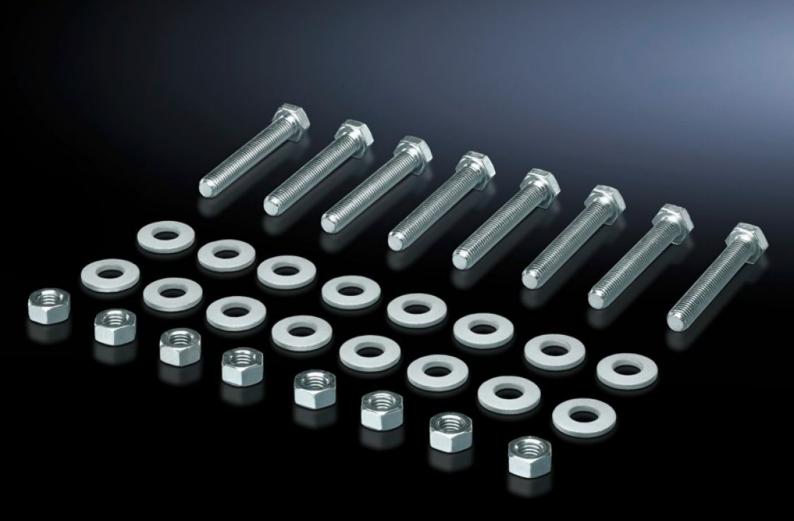

## SV 9686.885 - Screw for connection components

For connecting connection brackets and a connector kit (may be used for 3-pole and 4-pole connector kits).

## **Features**

| Model No.             | SV 9686.885                                                                |
|-----------------------|----------------------------------------------------------------------------|
| Product description   | For connecting components such as connection brackets and connection kits. |
| Material              | Sheet steel, zinc-plated                                                   |
| Supply includes       | 8 nuts and 16 washers.                                                     |
| Dimensions            | Thread: M10<br>Thread length: 85 mm                                        |
| Packs of              | 8 pc(s).                                                                   |
| Customs tariff number | 73181900                                                                   |
| EAN                   | 4028177981478                                                              |
| ETIM 9                | EC003861                                                                   |
| ECLASS 8.0            | 27400613                                                                   |