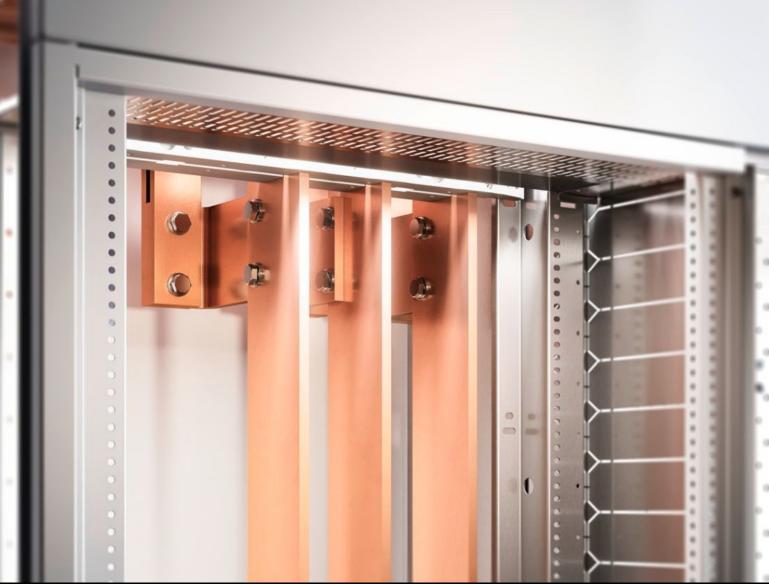

## SV 9686.924 - T-connector kits

For connecting horizontal and vertical busbar systems, modular outgoing sections, slimline fuseswitch-disconnector, multi-terminal busbar, riser and corner sections.

## Features

| Model No.             | SV 9686.924                                                                                                                                                                                                                                   |
|-----------------------|-----------------------------------------------------------------------------------------------------------------------------------------------------------------------------------------------------------------------------------------------|
| Product description   | For connecting horizontal and vertical busbar systems, modular outgoing sections, slimline fuse-switch-disconnector, muti-terminal busbar, riser and corner sections.                                                                         |
| Material              | E-Cu                                                                                                                                                                                                                                          |
| Note                  | Please quote the complete configuration code (configuration code =<br>Model No. + design code) on all enquiries and orders. The required<br>design code is generated by the VX25 Rittal Power Engineering<br>software (www.rittal.com/rpevx/) |
| Packs of              | 1 pc(s).                                                                                                                                                                                                                                      |
| Customs tariff number | 74071000                                                                                                                                                                                                                                      |
| EAN                   | 4028177953550                                                                                                                                                                                                                                 |
| ETIM 9                | EC002270                                                                                                                                                                                                                                      |
| ECLASS 8.0            | 27400613                                                                                                                                                                                                                                      |
|                       |                                                                                                                                                                                                                                               |