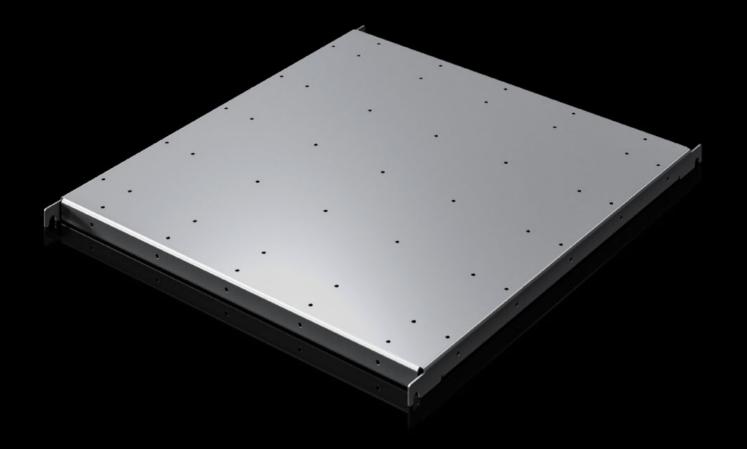

## SV 9692.020 - Component shelf, heavy duty VX ESS

To attach e.g. monobloc batteries.

## **Features**

| Model No.                     | SV 9692.020                                                                                                    |
|-------------------------------|----------------------------------------------------------------------------------------------------------------|
| Material                      | Sheet steel, zinc-plated                                                                                       |
| Supply includes               | Assembly parts                                                                                                 |
| Load capacity static          | 200 kg<br>2,000 N                                                                                              |
| Support area                  | Width: 509 mm<br>Depth: 514 mm                                                                                 |
| To fit                        | Width: 600 mm<br>Depth: 600 mm                                                                                 |
| Packs of                      | 1 pc(s).                                                                                                       |
| Net weight                    | 7                                                                                                              |
| Gross weight                  | 7.176                                                                                                          |
| PCF per pack (cradle-to-gate) | 17.83 kg CO2 eq (Cat B)                                                                                        |
| Note on PCF category          | Category B: PCF value (cradle-to-gate) based on the product weight, approximately calculated and self-declared |
| Customs tariff number         | 94039910                                                                                                       |
| EAN                           | 4028177045798                                                                                                  |