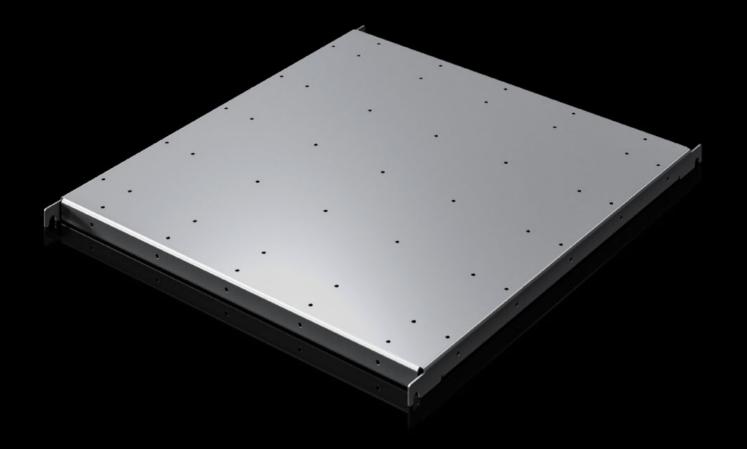

## SV 9692.021 - Component shelf, heavy duty VX ESS

To attach e.g. monobloc batteries.

## **Features**

| Model No.                     | SV 9692.021                                                                                                    |
|-------------------------------|----------------------------------------------------------------------------------------------------------------|
| Material                      | Sheet steel, zinc-plated                                                                                       |
| Supply includes               | Assembly parts                                                                                                 |
| Load capacity static          | 200 kg                                                                                                         |
|                               | 2,000 N                                                                                                        |
| Support area                  | Width: 509 mm                                                                                                  |
|                               | Depth: 714 mm                                                                                                  |
| To fit                        | Width: 600 mm                                                                                                  |
|                               | Depth: 800 mm                                                                                                  |
| Packs of                      | 1 pc(s).                                                                                                       |
| Net weight                    | 9.1                                                                                                            |
| Gross weight                  | 9.34                                                                                                           |
| PCF per pack (cradle-to-gate) | 24.08 kg CO2 eq (Cat B)                                                                                        |
| Note on PCF category          | Category B: PCF value (cradle-to-gate) based on the product weight, approximately calculated and self-declared |
| Customs tariff number         | 94039910                                                                                                       |
| EAN                           | 4028177045965                                                                                                  |