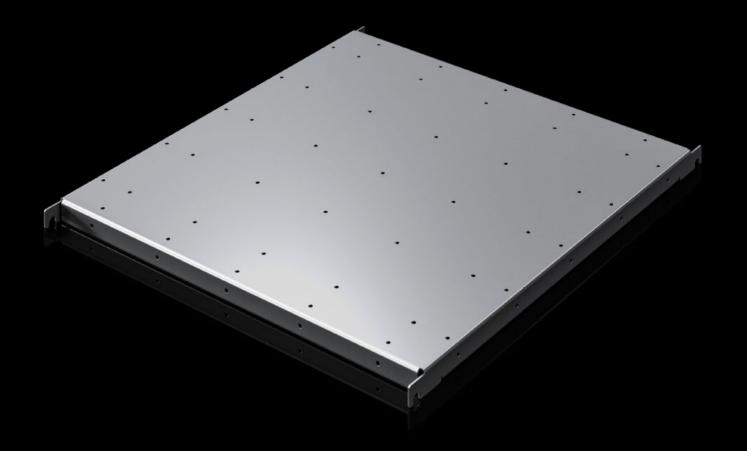

## SV 9692.023 - Component shelf, heavy duty VX ESS

To attach e.g. monobloc batteries.

## **Features**

| Model No.                     | SV 9692.023                                                                                                    |
|-------------------------------|----------------------------------------------------------------------------------------------------------------|
| Material                      | Sheet steel, zinc-plated                                                                                       |
| Supply includes               | Assembly parts                                                                                                 |
| Load capacity static          | 200 kg<br>2,000 N                                                                                              |
| Support area                  | Width: 709 mm<br>Depth: 714 mm                                                                                 |
| To fit                        | Width: 800 mm<br>Depth: 800 mm                                                                                 |
| Packs of                      | 1 pc(s).                                                                                                       |
| Net weight                    | 12                                                                                                             |
| Gross weight                  | 12.14                                                                                                          |
| PCF per pack (cradle-to-gate) | 30.78 kg CO2 eq (Cat B)                                                                                        |
| Note on PCF category          | Category B: PCF value (cradle-to-gate) based on the product weight, approximately calculated and self-declared |
| Customs tariff number         | 94039910                                                                                                       |
| EAN                           | 4028177046016                                                                                                  |