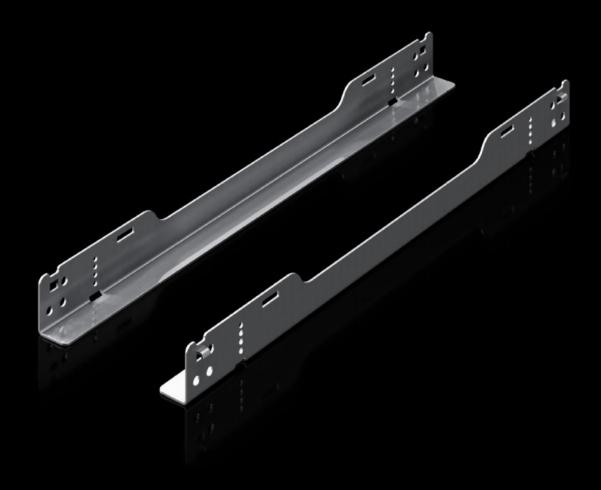

## SV 9692.051 - Slide rail VX ESS

To accommodate rack-mounted batteries.

## **Features**

| Model No.                     | SV 9692.051                                                                                                    |
|-------------------------------|----------------------------------------------------------------------------------------------------------------|
| Material                      | Sheet steel, 2 mm, zinc-plated                                                                                 |
| Supply includes               | Perforated strip Assembly parts                                                                                |
| Length                        | 513.9 mm                                                                                                       |
| Load capacity (static)        | 120 kg<br>1,200 N                                                                                              |
| To fit                        | Depth: 800 mm                                                                                                  |
| Packs of                      | 10 pc(s).                                                                                                      |
| Net weight                    | 5.3                                                                                                            |
| Gross weight                  | 5.347                                                                                                          |
| PCF per pack (cradle-to-gate) | 13.31 kg CO2 eq (Cat B)                                                                                        |
| Note on PCF category          | Category B: PCF value (cradle-to-gate) based on the product weight, approximately calculated and self-declared |
| Customs tariff number         | 73269098                                                                                                       |
| EAN                           | 4028177045422                                                                                                  |
| ETIM 9                        | EC002620                                                                                                       |