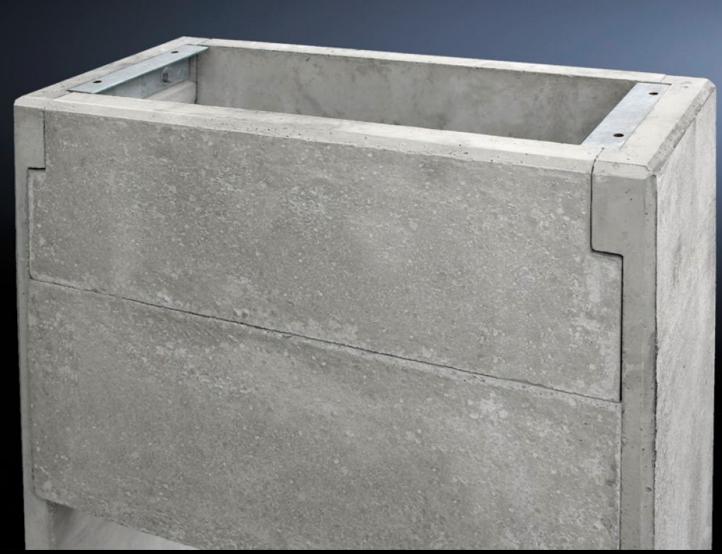

## CS 9765.183 - Concrete base/plinth for outdoor enclosures

Concrete base/plinth for CS Toptec and basic enclosures. The base/plinth is made from pre-cast concrete sections which are easily fitted in situ.

## **Features**

| Model No.             | CS 9765.183                                                                                                                                                                           |
|-----------------------|---------------------------------------------------------------------------------------------------------------------------------------------------------------------------------------|
| Product description   | The base/plinth is made from pre-cast concrete sections which are easily fitted in situ. Front/rear base/plinth plate screw-fastened from the inside, removable for servicing access. |
| Managel               | <del>-</del>                                                                                                                                                                          |
| Material              | Light-weight concrete                                                                                                                                                                 |
| Surface finish        | Untreated                                                                                                                                                                             |
| Supply includes       | 1 base plate                                                                                                                                                                          |
|                       | 2 side parts                                                                                                                                                                          |
|                       | 2 divided base/plinth plates                                                                                                                                                          |
|                       | Assembly parts and fastening screws for mounting the enclosure.                                                                                                                       |
| Excavation depth      | 700 mm                                                                                                                                                                                |
| Note                  | Extended delivery times.                                                                                                                                                              |
| Dimensions            | Height: 965 mm                                                                                                                                                                        |
| To fit                | Enclosure type: CS Toptec                                                                                                                                                             |
|                       | Width: 800 mm                                                                                                                                                                         |
|                       | Depth: 800 mm                                                                                                                                                                         |
| Suitable for depth    | 800 mm                                                                                                                                                                                |
| Packs of              | 1 pc(s).                                                                                                                                                                              |
| Customs tariff number | 68109100                                                                                                                                                                              |
| EAN                   | 4028177253551                                                                                                                                                                         |
| ETIM 9                | EC000721                                                                                                                                                                              |
| ECLASS 8.0            | 27182003                                                                                                                                                                              |
|                       |                                                                                                                                                                                       |