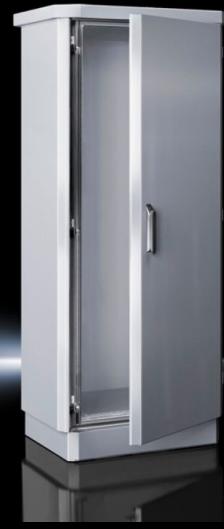

## CS 9774.005 - CS Toptec project solution

This product is used in infrastructure and telecommunications projects. Please contact your sales representative for further information.

## **Features**

| Model No.           | CS 9774.005                                                                                                                                                                                                                                                                                                                          |  |
|---------------------|--------------------------------------------------------------------------------------------------------------------------------------------------------------------------------------------------------------------------------------------------------------------------------------------------------------------------------------|--|
| Design              | for baying                                                                                                                                                                                                                                                                                                                           |  |
| Product description | This product is used in infrastructure and telecommunications projects. Please contact your sales representative for further information.                                                                                                                                                                                            |  |
| Benefits            | TS 8 frame – Identical system platform in the outdoor sector as for IE or IT free-standing enclosures Weather canopy – With projection on all sides Chimney effect of the twin-walled structure – Reduces the influence of sunlight Mounting benefit – Open frame structure means fast configuration, also applies to bayed variants |  |
| Material            | Base frame: Stainless steel Enclosure panels: Aluminium Rain canopy: Aluminium                                                                                                                                                                                                                                                       |  |
| Surface finish      | Powder-coated<br>UV-resistant pure polyester                                                                                                                                                                                                                                                                                         |  |
| Supply includes     | Double-walled outdoor enclosure, fully preconfigured<br>Enclosure frame with 25 mm system punchings in the roof and base<br>frame plus vertical sections with two mounting levels                                                                                                                                                    |  |
| Options             | Selectable options depending on the project Dimensions Side door Rear door Climate control                                                                                                                                                                                                                                           |  |
| Note                | Extended delivery times.                                                                                                                                                                                                                                                                                                             |  |
| Basic material      | Aluminium                                                                                                                                                                                                                                                                                                                            |  |
| Packs of            | 1 pc(s).                                                                                                                                                                                                                                                                                                                             |  |