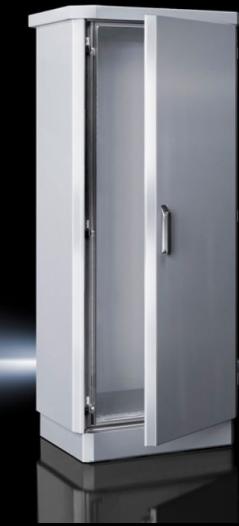

## CS 9774.099 - CS Toptec project solution

This product is used in infrastructure and telecommunications projects. Please contact your sales representative for further information.

## **Features**

| Model No.           | CS 9774.099                                                                                                                                                                                                                                                                                                                          |  |
|---------------------|--------------------------------------------------------------------------------------------------------------------------------------------------------------------------------------------------------------------------------------------------------------------------------------------------------------------------------------|--|
| Design              | for stand-alone siting                                                                                                                                                                                                                                                                                                               |  |
| Product description | This product is used in infrastructure and telecommunications projects. Please contact your sales representative for further information.                                                                                                                                                                                            |  |
| Benefits            | TS 8 frame – Identical system platform in the outdoor sector as for IE or IT free-standing enclosures Weather canopy – With projection on all sides Chimney effect of the twin-walled structure – Reduces the influence of sunlight Mounting benefit – Open frame structure means fast configuration, also applies to bayed variants |  |
| Material            | Base frame: Stainless steel<br>Enclosure panels: Aluminium<br>Rain canopy: Aluminium                                                                                                                                                                                                                                                 |  |
| Surface finish      | Powder-coated<br>UV-resistant pure polyester                                                                                                                                                                                                                                                                                         |  |
| Supply includes     | Double-walled outdoor enclosure, fully preconfigured<br>Enclosure frame with 25 mm system punchings in the roof and base<br>frame plus vertical sections with two mounting levels                                                                                                                                                    |  |
| Options             | Selectable options depending on the project Dimensions Side door Rear door Climate control                                                                                                                                                                                                                                           |  |
| Note                | Extended delivery times.                                                                                                                                                                                                                                                                                                             |  |
| Basic material      | Aluminium                                                                                                                                                                                                                                                                                                                            |  |
| Packs of            | 1 pc(s).                                                                                                                                                                                                                                                                                                                             |  |