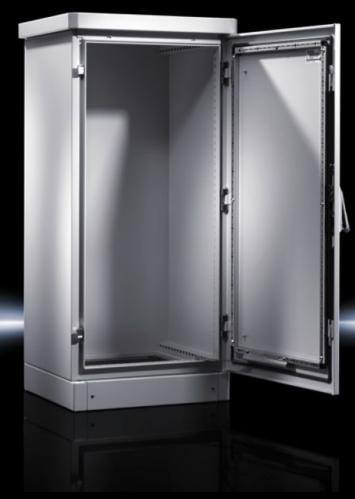

#### CS 9783.510 - Outdoor Basic enclosures

Single-walled enclosure systems, one-door and two-door. Ready to use in all applications with passive interior installation or minimal heat loss in the outdoor sector. Roof concept with all-round louvred grilles

#### **Features**

| Model No.           | CS 9783.510                                                                                                                                                                                                                                                                                                                                         |
|---------------------|-----------------------------------------------------------------------------------------------------------------------------------------------------------------------------------------------------------------------------------------------------------------------------------------------------------------------------------------------------|
| Product description | Outdoor enclosure with 100 mm transport plinth and rain canopy with projections on all sides.                                                                                                                                                                                                                                                       |
| Material            | Aluminium AlMg3                                                                                                                                                                                                                                                                                                                                     |
| Surface finish      | Powder-coated<br>UV-resistant pure polyester                                                                                                                                                                                                                                                                                                        |
| Colour              | RAL 7035                                                                                                                                                                                                                                                                                                                                            |
| Supply includes     | Single-walled outdoor enclosure, fully preconfigured Basic enclosure with gland plate, three-part 25 mm system punchings in the roof, base, front and in the enclosure depth Front door(s) with door stay, swing lever handle and profile half- cylinder, lock BJ 20027 Transport plinth with screw-fastened trim panels front and rear Rain canopy |
| Dimensions          | Width: 800 mm<br>Height: 800 mm<br>Depth: 400 mm                                                                                                                                                                                                                                                                                                    |