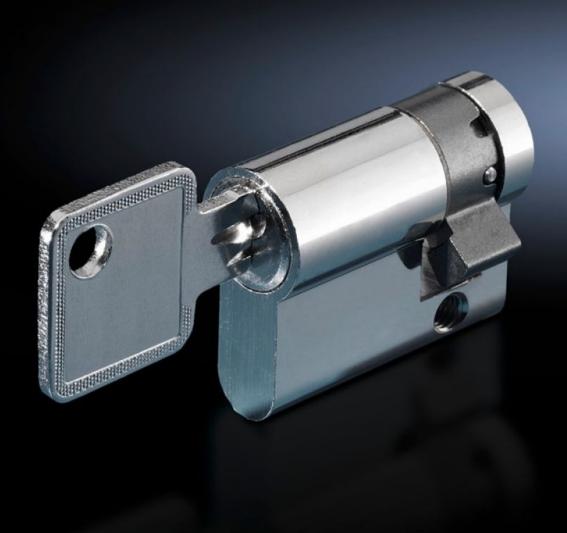

## SZ 9785.042 - Profile half-cylinders for handle systems

Profile half-cylinder for lock inserts to DIN 18 252, keyed alike lock cylinders in one pack