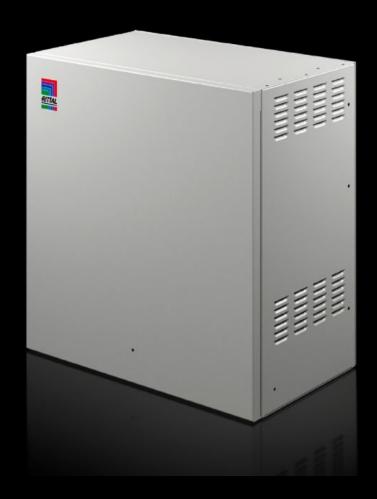

# AX 9792.065 - Outdoor housing for compact enclosures AX

Housing for AX compact enclosures, for use outdoors, consisting of enclosure cover, rear panel, base and plug-in door. For creating an enclosure-within-an-enclosure concept. Cut-out at the bottom and integrated louvres in the side and base for optimum enclosure ventilation.

#### **Features**

| Model No.           | AX 9792.065                                                                                                                                                                                                      |
|---------------------|------------------------------------------------------------------------------------------------------------------------------------------------------------------------------------------------------------------|
| Product description | Housing for AX compact enclosures, for use outdoors. For creating an enclosure-within-an-enclosure concept. Cut-out at the bottom and integrated louvres in the side and base for optimum enclosure ventilation. |
| Benefits            | Housing for AX compact enclosures, for use outdoors For creating an enclosure-within-an-enclosure concept Cut-out at the bottom and integrated louvres in the side and base for optimum enclosure ventilation    |
| Material            | Aluminium AlMg3                                                                                                                                                                                                  |
| Surface finish      | Powder-coated                                                                                                                                                                                                    |
| Supply includes     | Support rails for wall mounting Brush strip M25 stepped collar Cam lock with 3 mm double-bit insert Including earthing and assembly parts                                                                        |