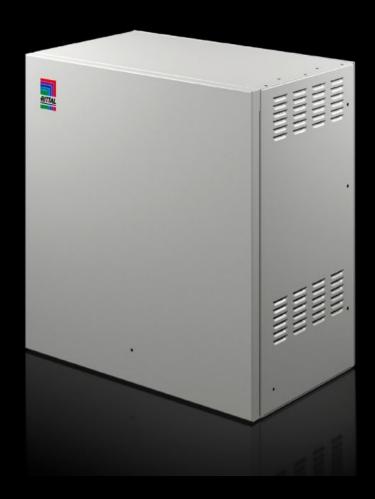

## AX 9792.075 - Outdoor housing for compact enclosures AX

Housing for AX compact enclosures, for use outdoors, consisting of enclosure cover, rear panel, base and plug-in door. For creating an enclosure-within-an-enclosure concept. Cut-out at the bottom and integrated louvres in the side and base for optimum enclosure ventilation.

### **Features**

| Model No.           | AX 9792.075                                                                                                                                                                                                      |
|---------------------|------------------------------------------------------------------------------------------------------------------------------------------------------------------------------------------------------------------|
| Product description | Housing for AX compact enclosures, for use outdoors. For creating an enclosure-within-an-enclosure concept. Cut-out at the bottom and integrated louvres in the side and base for optimum enclosure ventilation. |
| Benefits            | Housing for AX compact enclosures, for use outdoors For creating an enclosure-within-an-enclosure concept Cut-out at the bottom and integrated louvres in the side and base for optimum enclosure ventilation    |
| Material            | Aluminium AlMg3                                                                                                                                                                                                  |
| Surface finish      | Powder-coated                                                                                                                                                                                                    |
| Supply includes     | Support rails for wall mounting Brush strip M25 stepped collar Cam lock with 3 mm double-bit insert Including earthing and assembly parts                                                                        |