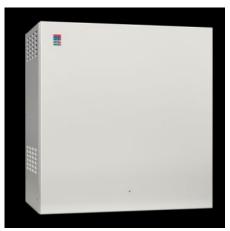

## AX 9792.075 - Outdoor housing for compact enclosures AX

Housing for AX compact enclosures, for use outdoors, consisting of enclosure cover, rear panel, base and plug-in door. For creating an enclosure-within-an-enclosure concept. Cut-out at the bottom and integrated louvres in the side and base for optimum enclosure ventilation.

### **Features**

| Model No.           | AX 9792.075                                                                                                                                                                                                      |
|---------------------|------------------------------------------------------------------------------------------------------------------------------------------------------------------------------------------------------------------|
| Product description | Housing for AX compact enclosures, for use outdoors. For creating an enclosure-within-an-enclosure concept. Cut-out at the bottom and integrated louvres in the side and base for optimum enclosure ventilation. |
| Benefits            | Housing for AX compact enclosures, for use outdoors For creating an enclosure-within-an-enclosure concept Cut-out at the bottom and integrated louvres in the side and base for optimum enclosure ventilation    |
| Material            | Aluminium AlMg3                                                                                                                                                                                                  |
| Surface finish      | Powder-coated                                                                                                                                                                                                    |
| Supply includes     | Support rails for wall mounting Brush strip M25 stepped collar Cam lock with 3 mm double-bit insert Including earthing and assembly parts                                                                        |