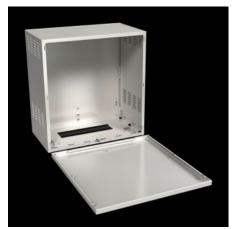

## AX 9792.075 - Outdoor housing for compact enclosures AX

Housing for AX compact enclosures, for use outdoors, consisting of enclosure cover, rear panel, base and plug-in door. For creating an enclosure-within-an-enclosure concept. Cut-out at the bottom and integrated louvres in the side and base for optimum enclosure ventilation.

### **Features**

| Model No.           | AX 9792.075                                                                                                                                                                                                      |
|---------------------|------------------------------------------------------------------------------------------------------------------------------------------------------------------------------------------------------------------|
| Product description | Housing for AX compact enclosures, for use outdoors. For creating an enclosure-within-an-enclosure concept. Cut-out at the bottom and integrated louvres in the side and base for optimum enclosure ventilation. |
| Benefits            | Housing for AX compact enclosures, for use outdoors For creating an enclosure-within-an-enclosure concept Cut-out at the bottom and integrated louvres in the side and base for optimum enclosure ventilation    |
| Material            | Aluminium AlMg3                                                                                                                                                                                                  |
| Surface finish      | Powder-coated                                                                                                                                                                                                    |
| Supply includes     | Support rails for wall mounting Brush strip M25 stepped collar Cam lock with 3 mm double-bit insert Including earthing and assembly parts                                                                        |