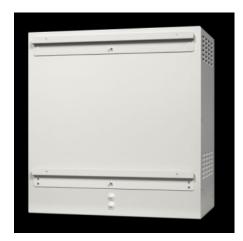

## AX 9792.075 - Outdoor housing for compact enclosures AX

Housing for AX compact enclosures, for use outdoors, consisting of enclosure cover, rear panel, base and plug-in door. For creating an enclosure-within-an-enclosure concept. Cut-out at the bottom and integrated louvres in the side and base for optimum enclosure ventilation.

### **Features**

| Model No.           | AX 9792.075                                                                                                                                                                                                      |
|---------------------|------------------------------------------------------------------------------------------------------------------------------------------------------------------------------------------------------------------|
| Product description | Housing for AX compact enclosures, for use outdoors. For creating an enclosure-within-an-enclosure concept. Cut-out at the bottom and integrated louvres in the side and base for optimum enclosure ventilation. |
| Benefits            | Housing for AX compact enclosures, for use outdoors For creating an enclosure-within-an-enclosure concept Cut-out at the bottom and integrated louvres in the side and base for optimum enclosure ventilation    |
| Material            | Aluminium AlMg3                                                                                                                                                                                                  |
| Surface finish      | Powder-coated                                                                                                                                                                                                    |
| Supply includes     | Support rails for wall mounting Brush strip M25 stepped collar Cam lock with 3 mm double-bit insert Including earthing and assembly parts                                                                        |