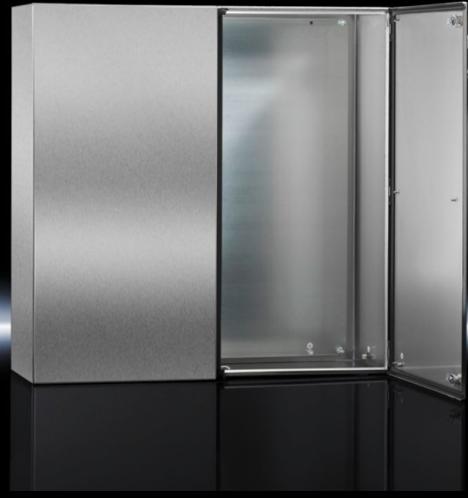

## AE 1018.600 - Compact enclosures AE Stainless steel

Compact enclosure AE in stainless steel including mounting plate.

#### **Features**

| Model No.                         | AE 1018.600                                                   |
|-----------------------------------|---------------------------------------------------------------|
| Material                          | Enclosure: Stainless steel                                    |
|                                   | Door: Stainless steel, all-round foamed-in PU seal            |
|                                   | Mounting plate: Sheet steel                                   |
|                                   | Stainless steel 1.4301 (AISI 304)                             |
| Surface finish                    | Enclosure and door: Brushed, grain 400, peak-to-valley height |
|                                   | < 0.8 μm                                                      |
|                                   | Mounting plate: Zinc-plated                                   |
| Supply includes                   | Enclosure with door(s)                                        |
|                                   | Mounting plate                                                |
|                                   | Lock: 3 mm double-bit                                         |
| Protection category NEMA          | NEMA 12                                                       |
| Protection category to IEC 60 529 | IP 55                                                         |
| IK Code                           | IK08                                                          |
| Dimensions                        | Width: 1,000 mm                                               |
|                                   | Height: 1,000 mm                                              |
|                                   | Depth: 300 mm                                                 |
| Dimensions mounting plate (W x H) | 939 mm x 955 mm                                               |
| Number of doors                   | 2                                                             |
| Number of locks                   | 2                                                             |
| Lock                              | Lock version: Cam                                             |
|                                   | Number of locks: 2                                            |
|                                   | Lock insert: 3 mm double-bit                                  |
|                                   | Material lock: Die-cast zinc, nickel-plated                   |
| Basic material                    | Stainless steel 1.4301 (AISI 304)                             |
|                                   |                                                               |