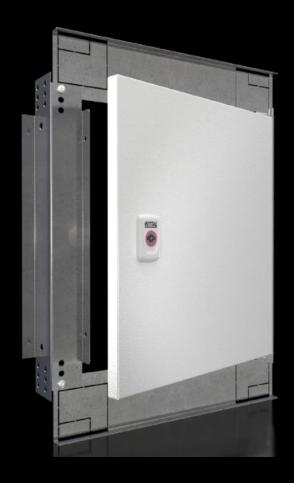

## SZ 1381.450 - Interior door for compact enclosures AX

For reliable access protection. Separation of the operating and equipment levels.

#### **Features**

| Model No.                 | SZ 1381.450                                                                                                          |
|---------------------------|----------------------------------------------------------------------------------------------------------------------|
| Material                  | Door: Sheet steel                                                                                                    |
| Surface finish            | Door: Powder-coated, textured paint                                                                                  |
| Colour                    | Door: RAL 7035                                                                                                       |
| Supply includes           | Door Cam lock with 3 mm double-bit insert Assembly parts                                                             |
| Installation options      | For installation in AX sheet steel and AX stainless steel only in conjunction with the AX interior installation rail |
| Note                      | Standard double-bit lock insert may be exchanged for 27 mm lock inserts, type A                                      |
| To fit enclosure type     | AX sheet steel                                                                                                       |
| Suitable for width        | 400 mm                                                                                                               |
| Suitable for height       | 500 mm                                                                                                               |
| Material thickness - door | 1 mm                                                                                                                 |
| Door opening angle        | 100°                                                                                                                 |
| Packs of                  | 1 pc(s).                                                                                                             |
|                           |                                                                                                                      |