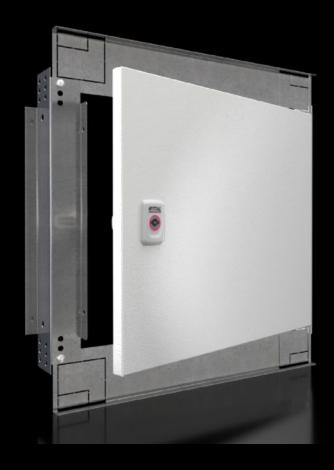

## SZ 1381.550 - Interior door for compact enclosures AX

For reliable access protection. Separation of the operating and equipment levels.

#### **Features**

| Model No.                 | SZ 1381.550                                                                                                          |
|---------------------------|----------------------------------------------------------------------------------------------------------------------|
| Material                  | Door: Sheet steel                                                                                                    |
| Surface finish            | Door: Powder-coated, textured paint                                                                                  |
| Colour                    | Door: RAL 7035                                                                                                       |
| Supply includes           | Door Cam lock with 3 mm double-bit insert Assembly parts                                                             |
| Installation options      | For installation in AX sheet steel and AX stainless steel only in conjunction with the AX interior installation rail |
| Note                      | Standard double-bit lock insert may be exchanged for 27 mm lock inserts, type A                                      |
| To fit enclosure type     | AX sheet steel                                                                                                       |
| Suitable for width        | 500 mm                                                                                                               |
| Suitable for height       | 500 mm                                                                                                               |
| Material thickness - door | 1 mm                                                                                                                 |
| Door opening angle        | 100°                                                                                                                 |
| Packs of                  | 1 pc(s).                                                                                                             |
|                           |                                                                                                                      |