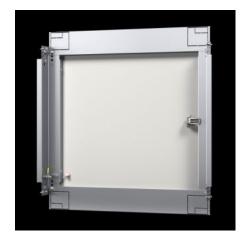

## SZ 1381.550 - Interior door for compact enclosures AX

For reliable access protection. Separation of the operating and equipment levels.

#### **Features**

| Model No.                 | SZ 1381.550                                                                                                          |
|---------------------------|----------------------------------------------------------------------------------------------------------------------|
| Material                  | Door: Sheet steel                                                                                                    |
| Surface finish            | Door: Powder-coated, textured paint                                                                                  |
| Colour                    | Door: RAL 7035                                                                                                       |
| Supply includes           | Door Cam lock with 3 mm double-bit insert Assembly parts                                                             |
| Installation options      | For installation in AX sheet steel and AX stainless steel only in conjunction with the AX interior installation rail |
| Note                      | Standard double-bit lock insert may be exchanged for 27 mm lock inserts, type A                                      |
| To fit enclosure type     | AX sheet steel                                                                                                       |
| Suitable for width        | 500 mm                                                                                                               |
| Suitable for height       | 500 mm                                                                                                               |
| Material thickness - door | 1 mm                                                                                                                 |
| Door opening angle        | 100°                                                                                                                 |
| Packs of                  | 1 pc(s).                                                                                                             |
|                           |                                                                                                                      |