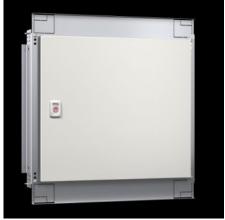

## SZ 1381.550 - Interior door for compact enclosures AX

For reliable access protection. Separation of the operating and equipment levels.

#### **Features**

| Model No.                 | SZ 1381.550                                                                                                          |
|---------------------------|----------------------------------------------------------------------------------------------------------------------|
| Material                  | Door: Sheet steel                                                                                                    |
| Surface finish            | Door: Powder-coated, textured paint                                                                                  |
| Colour                    | Door: RAL 7035                                                                                                       |
| Supply includes           | Door Cam lock with 3 mm double-bit insert Assembly parts                                                             |
| Installation options      | For installation in AX sheet steel and AX stainless steel only in conjunction with the AX interior installation rail |
| Note                      | Standard double-bit lock insert may be exchanged for 27 mm lock inserts, type A                                      |
| To fit enclosure type     | AX sheet steel                                                                                                       |
| Suitable for width        | 500 mm                                                                                                               |
| Suitable for height       | 500 mm                                                                                                               |
| Material thickness - door | 1 mm                                                                                                                 |
| Door opening angle        | 100°                                                                                                                 |
| Packs of                  | 1 pc(s).                                                                                                             |
|                           |                                                                                                                      |