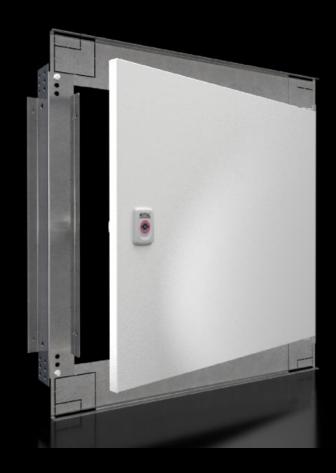

## SZ 1381.660 - Interior door for compact enclosures AX

For reliable access protection. Separation of the operating and equipment levels.

#### **Features**

| Model No.                 | SZ 1381.660                                                                                                          |
|---------------------------|----------------------------------------------------------------------------------------------------------------------|
| Material                  | Door: Sheet steel                                                                                                    |
| Surface finish            | Door: Powder-coated, textured paint                                                                                  |
| Colour                    | Door: RAL 7035                                                                                                       |
| Supply includes           | Door Cam lock with 3 mm double-bit insert Assembly parts                                                             |
| Installation options      | For installation in AX sheet steel and AX stainless steel only in conjunction with the AX interior installation rail |
| Note                      | Standard double-bit lock insert may be exchanged for 27 mm lock inserts, type A                                      |
| To fit enclosure type     | AX sheet steel                                                                                                       |
| Suitable for width        | 600 mm                                                                                                               |
| Suitable for height       | 600 mm                                                                                                               |
| Material thickness - door | 1 mm                                                                                                                 |
| Door opening angle        | 100°                                                                                                                 |
| Packs of                  | 1 pc(s).                                                                                                             |
|                           |                                                                                                                      |