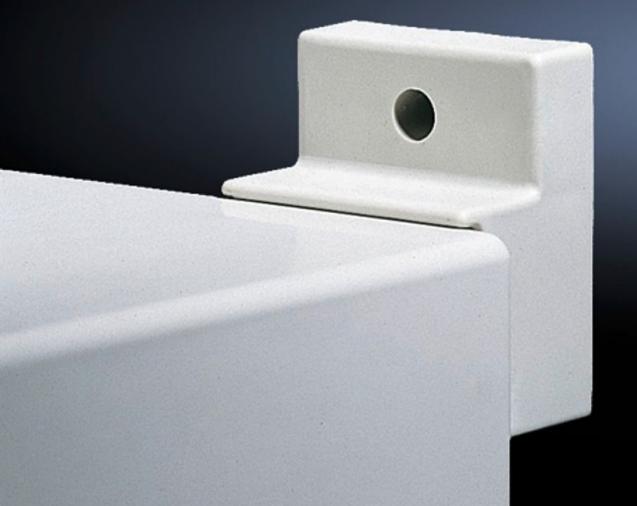

## KS 1483.010 - Wall mounting bracket for KS

For attaching to the enclosure from the outside. Distance from wall 30 mm.

## Features

| Model No.             | KS 1483.010                                                                  |
|-----------------------|------------------------------------------------------------------------------|
| Product description   | For attachment to the wall, only possible from the outside of the enclosure. |
| Material              | Fibreglass-reinforced polyamide                                              |
| Colour                | Similar to RAL 7035                                                          |
| Supply includes       | Assembly parts for mounting on the enclosure                                 |
| Installation options  | For attaching to the enclosure from the outside                              |
| To fit                | Enclosure type: KS                                                           |
| Packs of              | 4 pc(s).                                                                     |
| Net weight            | 0.16                                                                         |
| Gross weight          | 0.228                                                                        |
| Customs tariff number | 73269098                                                                     |
| EAN                   | 4028177526808                                                                |
| E-Number Sweden       | E3465036                                                                     |
| ETIM 9                | EC002625                                                                     |
| ETIM 8                | EC002625                                                                     |
| ECLASS 8.0            | 27189234                                                                     |