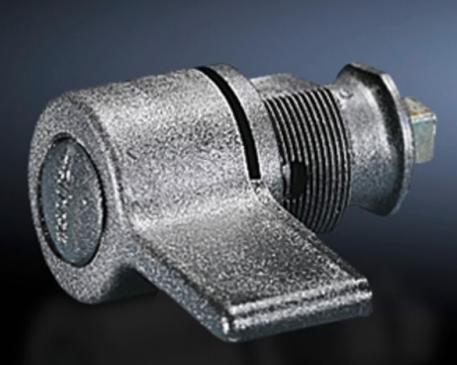

## SZ 1484.001 - Plastic handles

Alternative to the standard lock insert with or without lock cylinder insert.

## Features

| Model No.             | SZ 1484.001                               |
|-----------------------|-------------------------------------------|
| Design                | E                                         |
| Colour                | RAL 8019                                  |
| Lock                  | Lock insert: without lock cylinder insert |
| To fit enclosure type | KS with cam                               |
| Packs of              | 1 pc(s).                                  |
| Net weight            | 0.031                                     |
| Gross weight          | 0.032                                     |
| Customs tariff number | 39269097                                  |
| EAN                   | 4028177007246                             |
| ETIM 9                | EC000327                                  |
| ETIM 8                | EC000327                                  |
| ECLASS 8.0            | 27409217                                  |
|                       |                                           |