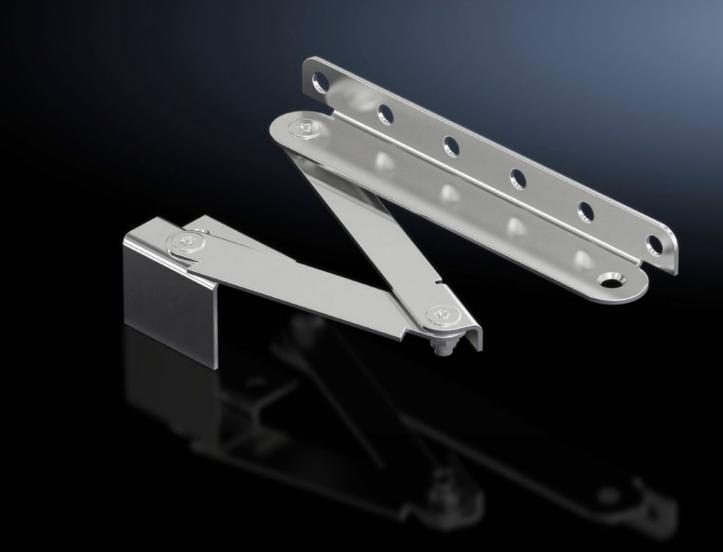

## AX 1485.100 - Door stay for AX plastic, Ex enclosures plastic

To secure the door in the open position. May be fitted without machining the enclosure.

## **Features**

| Model No.             | AX 1485.100                                                                                                                                                  |
|-----------------------|--------------------------------------------------------------------------------------------------------------------------------------------------------------|
| Product description   | To secure the door in the open position. May be fitted without machining the enclosure.                                                                      |
| Supply includes       | Assembly parts                                                                                                                                               |
| Mounting position     | Top/bottom                                                                                                                                                   |
| Installation options  | Installation directly at the top/bottom right When swapping the door hinge to the opposite side, the prefitted door stay is easily removed and re-installed. |
| To fit enclosure type | AX plastic<br>Ex enclosures, plastic                                                                                                                         |
| Packs of              | 2 pc(s).                                                                                                                                                     |
| Net weight            | 0.26                                                                                                                                                         |
| Gross weight          | 0.273                                                                                                                                                        |
| Customs tariff number | 83024900                                                                                                                                                     |
| EAN                   | 4028177940437                                                                                                                                                |
| E-Number Sweden       | E3465361                                                                                                                                                     |
| ETIM 9                | EC002626                                                                                                                                                     |
| ETIM 8                | EC002626                                                                                                                                                     |
| ECLASS 8.0            | 27182290                                                                                                                                                     |