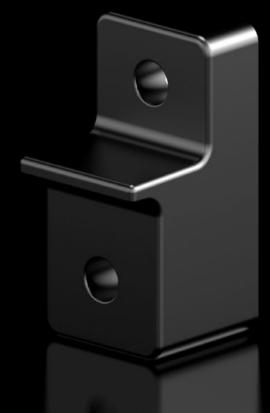

## AX 1485.500 - Wall mounting bracket for AX plastic

The wall mounting brackets are easily secured from the outside while retaining the UL.

## **Features**

| Model No.             | AX 1485.500                                                                            |
|-----------------------|----------------------------------------------------------------------------------------|
| Product description   | The wall mounting brackets are easily secured from the outside while retaining the UL. |
| Material              | Fibre-glass reinforced polycarbonate with graphite additive                            |
| Colour                | RAL 9011                                                                               |
| Supply includes       | Assembly parts for mounting on the enclosure                                           |
| Note on Model No.     | for Ex applications                                                                    |
| To fit                | Enclosure type: AX plastic                                                             |
| Packs of              | 4 pc(s).                                                                               |
| Net weight            | 0.2                                                                                    |
| Customs tariff number | 83024900                                                                               |
| EAN                   | 4028177952843                                                                          |
| ETIM 9                | EC002625                                                                               |
| ETIM 8                | EC002625                                                                               |
| ECLASS 8.0            | 27189234                                                                               |