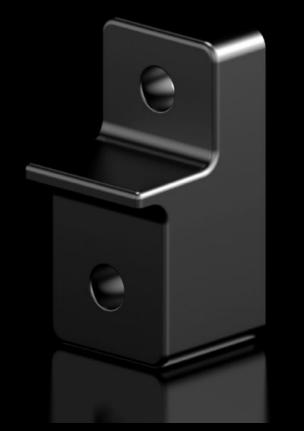

## AX 1485.500 - Wall mounting bracket for AX plastic

The wall mounting brackets are easily secured from the outside while retaining the UL.

## **Features**

| Model No.             | AX 1485.500                                                                            |
|-----------------------|----------------------------------------------------------------------------------------|
| Product description   | The wall mounting brackets are easily secured from the outside while retaining the UL. |
| Material              | Fibre-glass reinforced polycarbonate with graphite additive                            |
| Colour                | RAL 9011                                                                               |
| Supply includes       | Assembly parts for mounting on the enclosure                                           |
| Note on Model No.     | for Ex applications                                                                    |
| To fit                | Enclosure type: AX plastic                                                             |
| Packs of              | 4 pc(s).                                                                               |
| Net weight            | 0.2                                                                                    |
| Customs tariff number | 83024900                                                                               |
| EAN                   | 4028177952843                                                                          |
| ETIM 9                | EC002625                                                                               |
| ETIM 8                | EC002625                                                                               |
| ECLASS 8.0            | 27189234                                                                               |