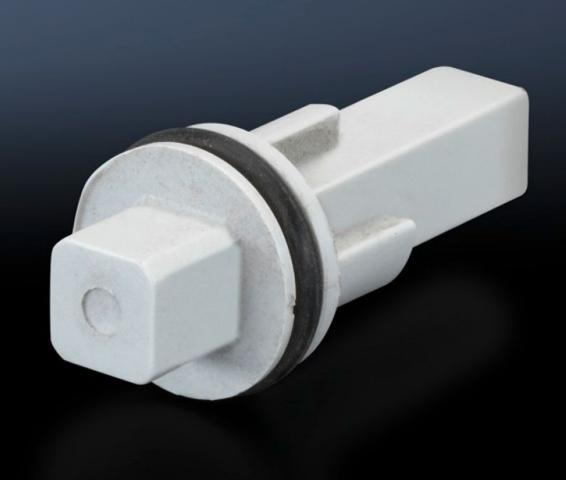

## SZ 1488.000 - Lock insert

Alternative lock inserts such as triangular, square, screwdriver, Daimler, Fiat, double-bit.

## **Features**

| Model No.             | SZ 1488.000                      |
|-----------------------|----------------------------------|
| Design                | Е                                |
| Material              | Plastic                          |
| Lock                  | Lock insert: 8 mm square         |
| To fit enclosure type | KS with cam KS with 3-point lock |
| Packs of              | 1 pc(s).                         |
| Net weight            | 0.002                            |
| Gross weight          | 0.003                            |
| Customs tariff number | 83016000                         |
| EAN                   | 4028177007482                    |
| ETIM 9                | EC000743                         |
| ETIM 8                | EC000743                         |
| ECLASS 8.0            | 27409218                         |