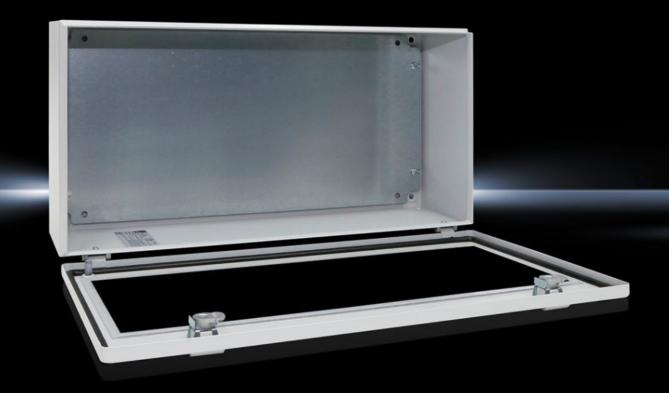

## BG 1578.530 - Bus enclosures BG

Wall-mounted enclosure with door of sheet steel, with polycarbonate viewing window. Protection category IP 65. Bus modules of virtually all makes may be attached.

#### **Features**

| Model No.                         | BG 1578.530                                                       |
|-----------------------------------|-------------------------------------------------------------------|
| Material                          | Enclosure: Sheet steel                                            |
|                                   | Door: Sheet steel                                                 |
|                                   | Viewing window: Polycarbonate, 4 mm                               |
| Surface finish                    | Enclosure and door: Dipcoat primed, powder-coated on the outside, |
|                                   | textured paint                                                    |
| Colour                            | RAL 7035                                                          |
| Supply includes                   | Enclosure with door                                               |
|                                   | Viewing window in the door                                        |
|                                   | Mounting plate                                                    |
| Protection category NEMA          | NEMA 12                                                           |
| Protection category to IEC 60 529 | IP 65                                                             |
| IK Code                           | IK08                                                              |
| Dimensions                        | Width: 600 mm                                                     |
|                                   | Height: 300 mm                                                    |
|                                   | Depth: 155 mm                                                     |
| Dimensions mounting plate (W x    | 585 mm x 275 mm                                                   |
| H)                                |                                                                   |
| Visible area                      | Viewing window width: 540 mm                                      |
|                                   | Viewing window height: 190 mm                                     |
|                                   | Distance bottom edge of window - bottom edge of door: 42 mm       |
| Material thickness - enclosure    | 1.38 mm                                                           |
| Material thickness - door         | 1.25 mm                                                           |
| Door hinge position               | bottom                                                            |
|                                   |                                                                   |