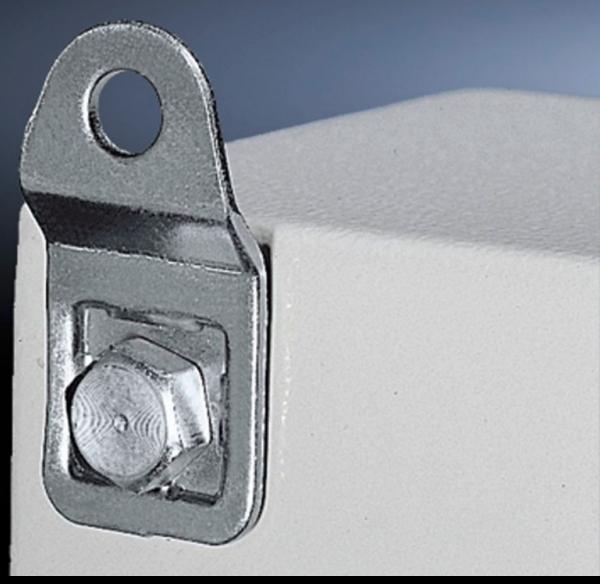

## KL 1580.000 - Wall mounting bracket for KL, EB, BG and EL wall-mounted enclosures

For the attachment of KL, EB, BG enclosures and EL wall-mounted enclosures.

## **Features**

| Model No.             | KL 1580.000                                                                                                                                 |
|-----------------------|---------------------------------------------------------------------------------------------------------------------------------------------|
| Material              | Brass, nickel-plated                                                                                                                        |
| Surface finish        | Nickel-plated                                                                                                                               |
| Supply includes       | Assembly parts for mounting on the enclosure                                                                                                |
| Wall distance         | 8 mm                                                                                                                                        |
| Note                  | For hygiene reasons, and to retain the protection category, the stainless steel enclosures do not have any drilled holes for wall mounting. |
| To fit                | Enclosure type: KL<br>EB<br>BG<br>EL                                                                                                        |
| Packs of              | 4 pc(s).                                                                                                                                    |
| Net weight            | 0.136                                                                                                                                       |
| Gross weight          | 0.144                                                                                                                                       |
| Customs tariff number | 73269098                                                                                                                                    |
| EAN                   | 4028177010864                                                                                                                               |
| E-Number Sweden       | E3404714                                                                                                                                    |
| ETIM 9                | EC002625                                                                                                                                    |
| ETIM 8                | EC002625                                                                                                                                    |
| ECLASS 8.0            | 27189234                                                                                                                                    |
|                       |                                                                                                                                             |