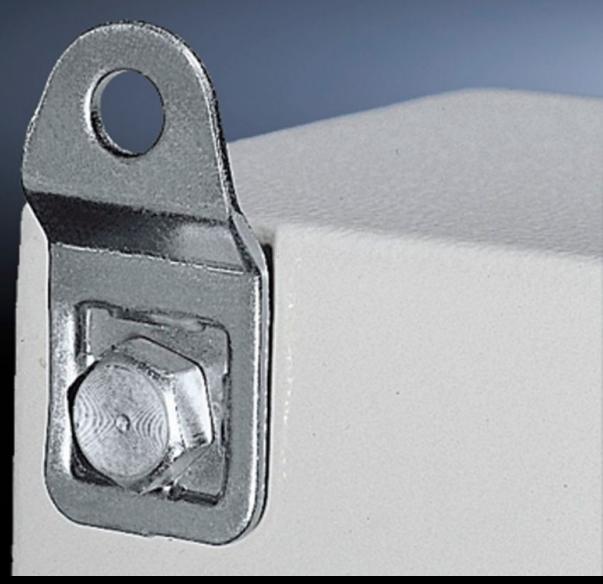

## KL 1590.000 - Wall mounting bracket for KL, EB, BG and EL wall-mounted enclosures

For the attachment of KL, EB, BG enclosures and EL wall-mounted enclosures.