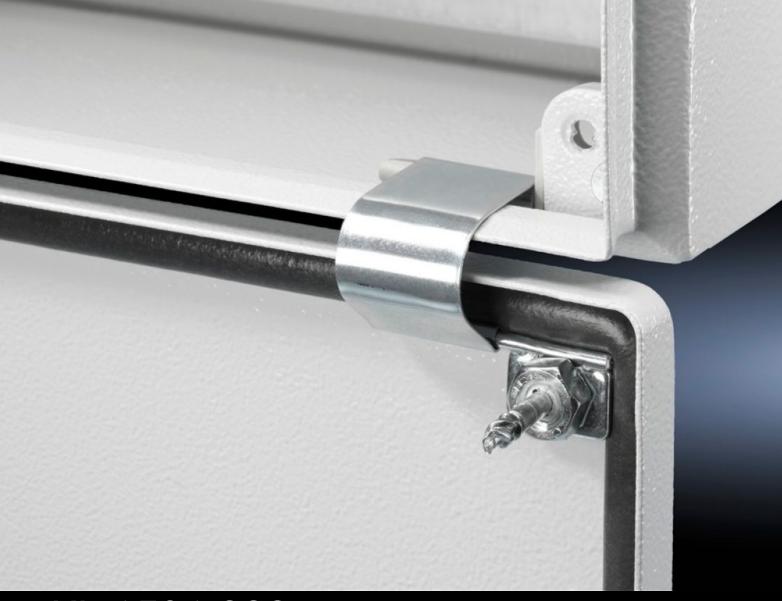

## KL 1591.000 - Cover retainer for KL

The cover retainer is easily fitted without drilling, and allows the covers to be opened, even when the terminal box below is bayed.

## **Features**

| Model No.             | KL 1591.000                                                                                                                                  |
|-----------------------|----------------------------------------------------------------------------------------------------------------------------------------------|
| Product description   | The cover retainer is easily fitted without drilling, and allows the covers to be opened upwards, even when the terminal box below is bayed. |
| Packs of              | 6 pc(s).                                                                                                                                     |
| Net weight            | 0.18                                                                                                                                         |
| Gross weight          | 0.192                                                                                                                                        |
| Customs tariff number | 73269098                                                                                                                                     |
| EAN                   | 4028177011113                                                                                                                                |
| E-Number Sweden       | E3404718                                                                                                                                     |
| ETIM 9                | EC002625                                                                                                                                     |
| ETIM 8                | EC002625                                                                                                                                     |
| ECLASS 8.0            | 27189234                                                                                                                                     |