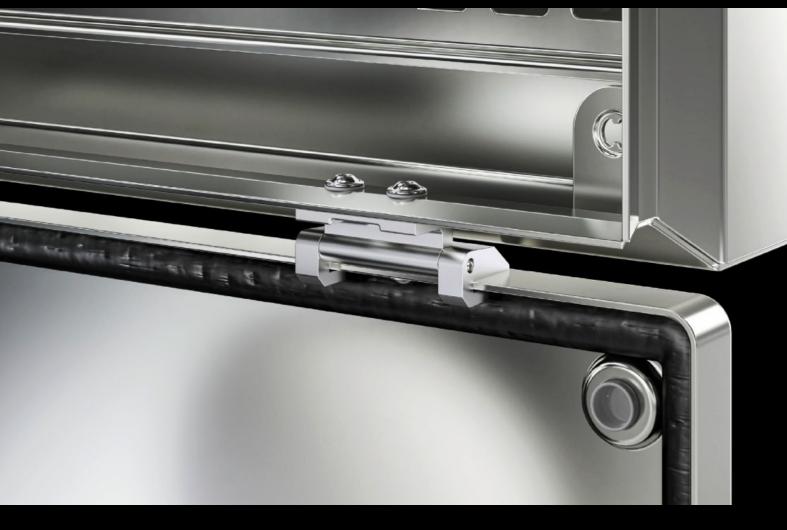

## KL 1592.010 - Cover hinge for KL

The cover hinge is simply screwed to the enclosure protection channel and to the edge fold.

## **Features**

| KL 1592.010                                                                                 |
|---------------------------------------------------------------------------------------------|
| The cover hinge is simply screwed to the enclosure protection channel and to the edge fold. |
| Stainless steel 1.4404 (AISI 316L)                                                          |
| Assembly parts                                                                              |
| KX<br>KL                                                                                    |
| 2 pc(s).                                                                                    |
| 0.05                                                                                        |
| 0.068                                                                                       |
| 83021000                                                                                    |
| 4028177542716                                                                               |
| EC001167                                                                                    |
| EC001167                                                                                    |
| 27409219                                                                                    |
|                                                                                             |