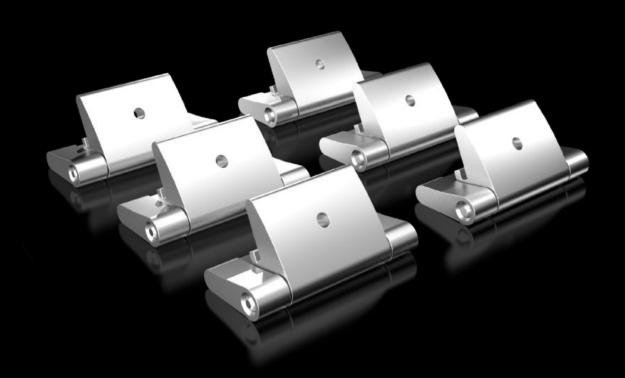

## KX 1592.200 - Cover hinge for terminal box KX

The cover hinge may be screw-fastened all the way round the enclosure protection channel and to the edge fold. The position of the installation holes is prepunched, so no need to measure and mark out. To extend the door opening angle to 180°.

## **Features**

| Model No.             | KX 1592.200                                                                                                                                                                                              |
|-----------------------|----------------------------------------------------------------------------------------------------------------------------------------------------------------------------------------------------------|
| Product description   | The cover hinge may be screw-fastened all the way round the enclosure protection channel and to the edge fold. The position of the installation holes is prepunched, so no need to measure and mark out. |
| Material              | Die-cast zinc                                                                                                                                                                                            |
| Supply includes       | Cover hinge<br>Stoppers<br>Assembly parts                                                                                                                                                                |
| Note                  | For a door opening angle of up to 180°                                                                                                                                                                   |
| Packs of              | 6 pc(s).                                                                                                                                                                                                 |
| Net weight            | 0.12                                                                                                                                                                                                     |
| Gross weight          | 0.155                                                                                                                                                                                                    |
| Customs tariff number | 73182900                                                                                                                                                                                                 |
| EAN                   | 4028177938069                                                                                                                                                                                            |
| ETIM 9                | EC001167                                                                                                                                                                                                 |
| ETIM 8                | EC001167                                                                                                                                                                                                 |
| ECLASS 8.0            | 27409219                                                                                                                                                                                                 |