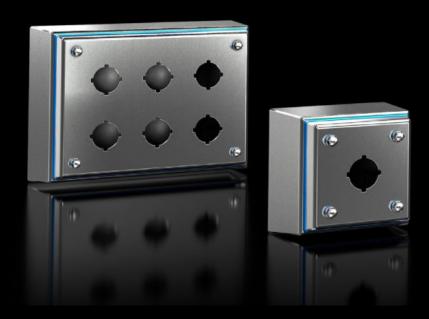

### HD 1682.630 - Switch housing HD

Enclosure solution with cut-outs for switches, tailored to the requirements of the food and beverage industry. All-round gap-free silicone seal between enclosure and cover. Hygiene-compliant quick-release hexagon fastener.

#### **Features**

| Model No.                      | HD 1682.630                                                    |
|--------------------------------|----------------------------------------------------------------|
| Design                         | Hygienic Design enclosure                                      |
| Material                       | Enclosure and cover: Stainless steel 1.4301 (AISI 304) 1.5 mm  |
|                                | Screw plug: Stainless steel                                    |
|                                | Seal: Silicone, compliant with FDA Guideline 21 CFR 177.2600   |
| Surface finish                 | Enclosure and cover: Brushed, grain 400, peak-to-valley height |
|                                | < 0.8 μm                                                       |
|                                | Seal: Blue, dyed (RAL 5010)                                    |
| Supply includes                | Enclosure of all-round solid construction                      |
|                                | Cover with switch cut-out                                      |
|                                | Seal and screw plug (supplied loose)                           |
| Dimensions                     | ,                                                              |
|                                | Width front: 100 mm                                            |
|                                | Width (rear): 122 mm                                           |
|                                | Height, front: 160 mm                                          |
|                                | Height rear: 182 mm                                            |
|                                | Depth: 90 mm                                                   |
| Pitch pattern                  | 60 mm                                                          |
| Cut-outs (quantity x diameter) | 2 x 30.5 mm                                                    |
|                                |                                                                |