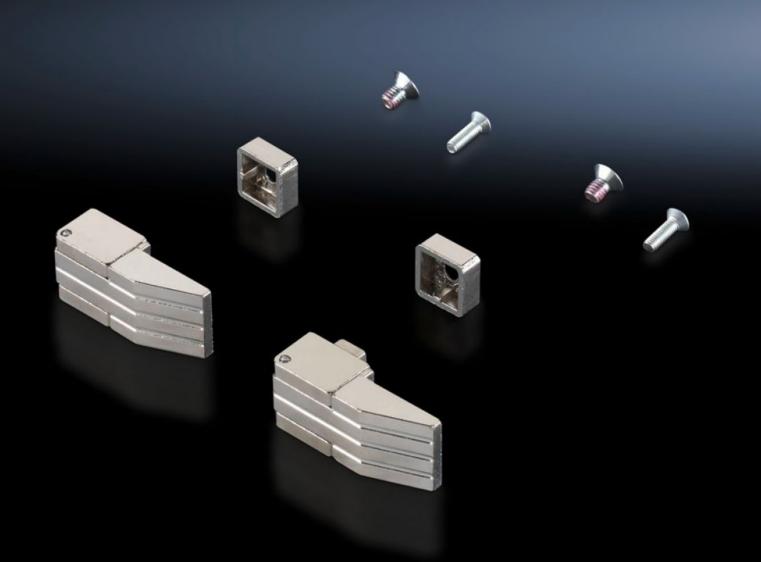

## EL 1950.000 - Hinge for blanking plates

Hinges for blanking plates.

### Tender text

Hinge for hinged blanking plates

For subsequent hinging of blanking plates, including the assembly parts

Material: Die-cast zinc, zinc-plated