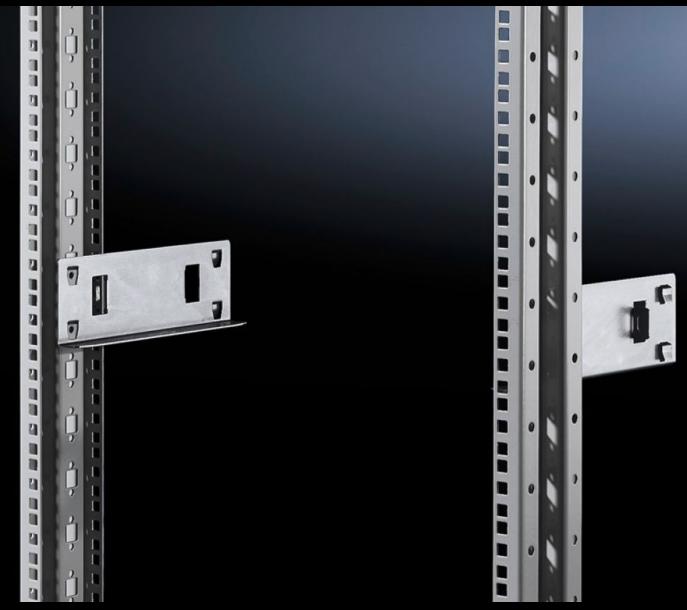

## SR 1962.200 - Slide rail for swing frames

To support heavy slide-in 482.6 mm (19") electronic equipment in the swing frame.

## **Features**

| Model No.                                      | SR 1962.200                                                                                                   |
|------------------------------------------------|---------------------------------------------------------------------------------------------------------------|
| Product description                            | To support heavy slide-in 482.6 mm (19") electronic equipment in the swing frame.                             |
| Material                                       | Sheet steel                                                                                                   |
| Surface finish                                 | Zinc-plated                                                                                                   |
| For slide-in equipment with installation depth | 190 mm                                                                                                        |
| Packs of                                       | 10 pc(s).                                                                                                     |
| Net weight                                     | 1.6                                                                                                           |
| Gross weight                                   | 1.663                                                                                                         |
| PCF per pack (cradle-to-gate)                  | 6.3 kg CO2 eq (Cat B)                                                                                         |
| Note on PCF category                           | Category B: PCF value (cradle-to-gate) based on the product weight approximately calculated and self-declared |
| Customs tariff number                          | 73269098                                                                                                      |
| EAN                                            | 4028177013117                                                                                                 |
| ETIM 9                                         | EC002620                                                                                                      |
| ETIM 8                                         | EC002620                                                                                                      |
| ECLASS 8.0                                     | 27189261                                                                                                      |