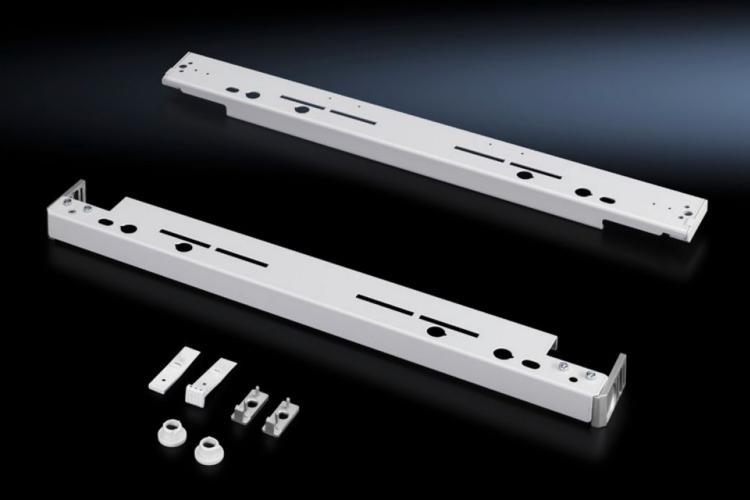

## SR 1995.235 - Installation kit for swing frame, large, with trim panel

For installing a large swing frame with trim panel.

#### **Features**

| Model No.                            | SR 1995.235                                                          |
|--------------------------------------|----------------------------------------------------------------------|
| Material                             | Sheet steel                                                          |
| Colour                               | RAL 7035                                                             |
| Supply includes                      | Assembly parts for mounting on the enclosure                         |
| Opening angle                        | 130°                                                                 |
| Installation options                 | On swing frame with 482.6 mm (19") level, side                       |
| Load capacity (static)               | 1,500 N                                                              |
| Note to permissible static load max. | Maximum load 800 N with the TS mounting plate slide rail dismantled. |
| To fit                               | Enclosure type: TS<br>SE<br>Width: = 800 mm                          |
| To fit enclosure type                | TS<br>SE                                                             |
| Packs of                             | 1 pc(s).                                                             |
| Net weight                           | 3.557                                                                |
| Gross weight                         | 3.8                                                                  |
| Customs tariff number                | 83024900                                                             |
| EAN                                  | 4028177164932                                                        |
| ETIM 9                               | EC002625                                                             |
| ETIM 8                               | EC002625                                                             |
| ECLASS 8.0                           | 27189234                                                             |
|                                      |                                                                      |

### Tender text

Installation kit for swing frames in network enclosures
With the installation kit swing frames can be installed in a 800 mm wide
network enclosure. The installation kit is attached to the 25 mm DIN
pitch pattern of holes and is depth-adjustable. If the swing frame is
partially installed in the network enclosure, it is also
height-adjustable in the 25 mm pitch pattern of holes. The opening angle
of the swing frame is 130°.