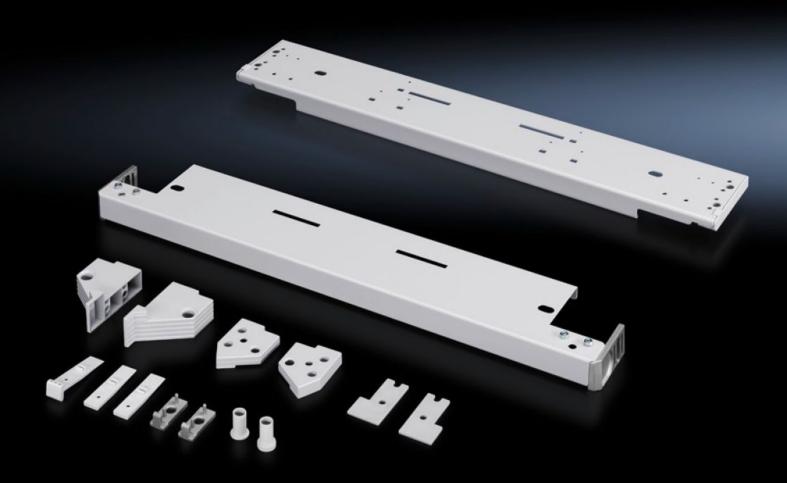

## SR 1997.235 - Installation kit for swing frame, large, with trim panel

For installing a large swing frame with trim panel.

### Tender text

Installation kit for swing frames in network enclosures
With the installation kit swing frames can be installed in a 800 mm wide
network enclosure. The installation kit is attached to the 25 mm DIN
pitch pattern of holes and is depth-adjustable. If the swing frame is
partially installed in the network enclosure, it is also
height-adjustable in the 25 mm pitch pattern of holes. The opening angle
of the swing frame is 180°