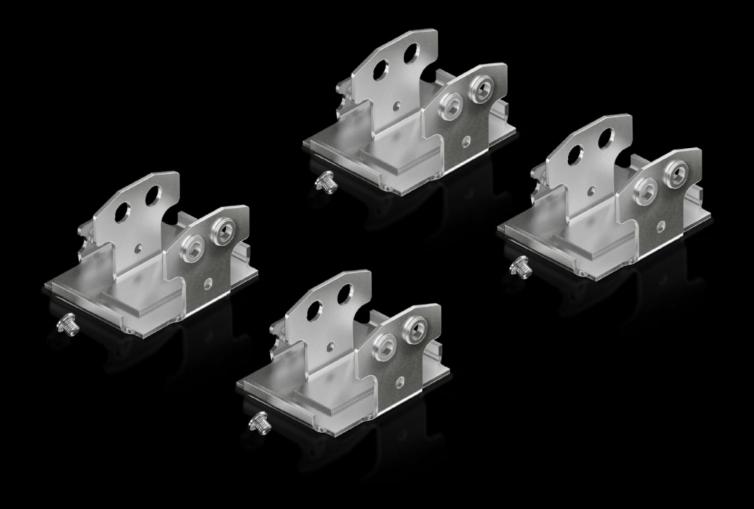

## AX 2034.010 - Mounting kit AX for installation kit for swing frame, small

For mounting the swing frame, small, in AX compact enclosures.

## **Features**

| Model No.             | AX 2034.010                                                    |
|-----------------------|----------------------------------------------------------------|
| Product description   | For mounting the swing frame, small, in AX compact enclosures. |
| Supply includes       | 4 mounting brackets Assembly parts                             |
| Note                  | 1 pack is sufficient for mounting one small swing frame        |
| To fit                | Enclosure type: AX<br>Width: = 600 mm<br>= 800 mm              |
| To fit enclosure type | AX                                                             |
| Packs of              | 1 pc(s).                                                       |
| Net weight            | 0.525                                                          |
| Gross weight          | 0.535                                                          |
| Customs tariff number | 83024900                                                       |
| EAN                   | 4028177938090                                                  |
| ETIM 9                | EC002620                                                       |
| ETIM 8                | EC002620                                                       |
| ECLASS 8.0            | 27189234                                                       |