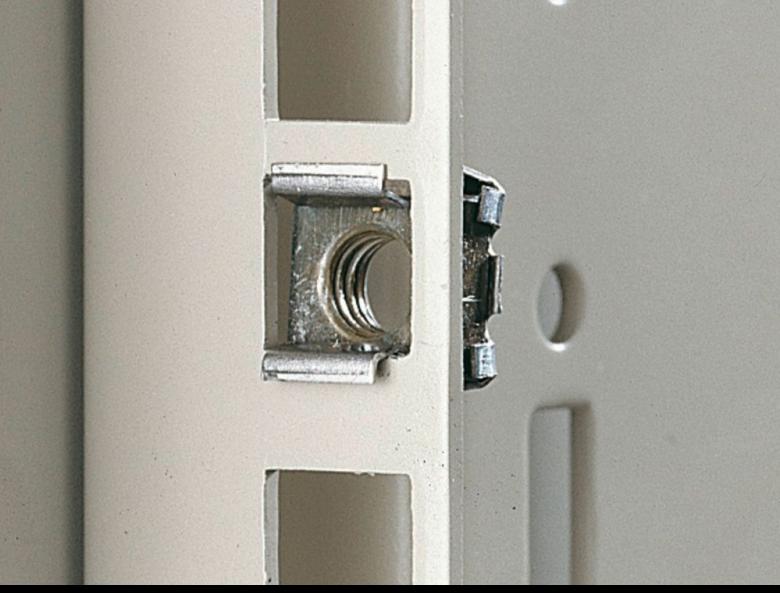

## EL 2092.300 - Captive nuts

M5/M6, for the attachment of rack-mounted electronic equipment, 482.6 mm (19") installed equipment and blanking plates to mounting angles, 482.6 mm (19").

## **Features**

| Model No.                | EL 2092.300                                                                                                                                                                                                                                                                                                |
|--------------------------|------------------------------------------------------------------------------------------------------------------------------------------------------------------------------------------------------------------------------------------------------------------------------------------------------------|
| Design                   | without contact                                                                                                                                                                                                                                                                                            |
| Product description      | For the attachment of rack-mounted electronic equipment, 482.6 mm (19") installed equipment and blanking plates to mounting angles, 482.6 mm (19"). For use with metal thickness from 0.8 – 2.5 mm. Optionally with or without contact of the installed equipment to the 482.6 mm (19") section/enclosure. |
| Dimensions               | Thread: M6                                                                                                                                                                                                                                                                                                 |
| For material thicknesses | 1.2 - 1.5 mm                                                                                                                                                                                                                                                                                               |
| Packs of                 | 50 pc(s).                                                                                                                                                                                                                                                                                                  |
| Net weight               | 0.15                                                                                                                                                                                                                                                                                                       |
| Gross weight             | 0.202                                                                                                                                                                                                                                                                                                      |
| Customs tariff number    | 73181692                                                                                                                                                                                                                                                                                                   |
| EAN                      | 4028177187382                                                                                                                                                                                                                                                                                              |
| ETIM 9                   | EC002358                                                                                                                                                                                                                                                                                                   |
| ETIM 8                   | EC002358                                                                                                                                                                                                                                                                                                   |
| ECLASS 8.0               | 23110815                                                                                                                                                                                                                                                                                                   |